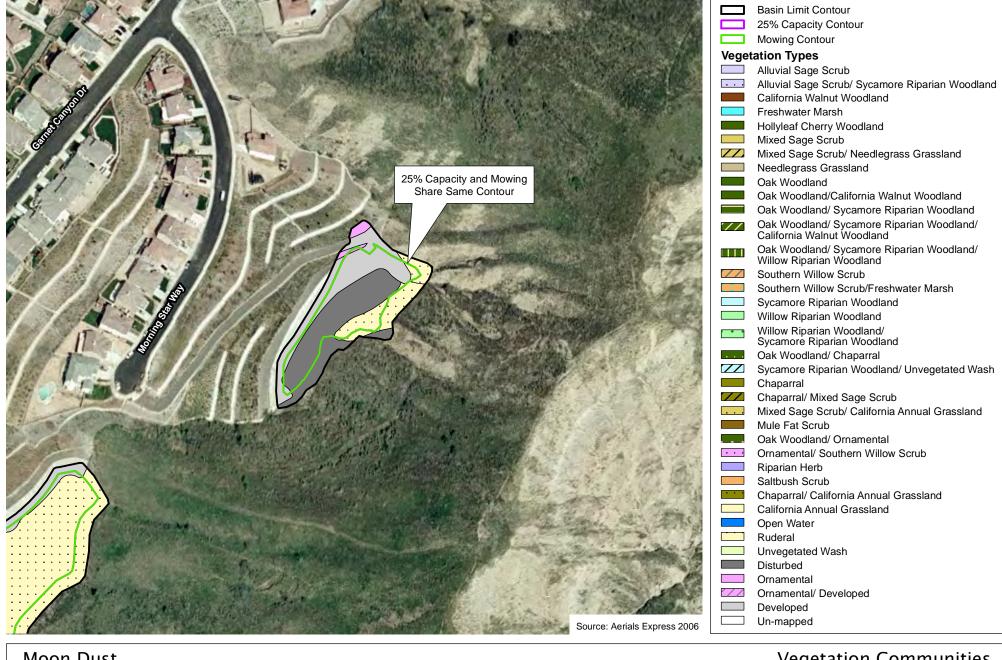

y Debris Basins



200 100 0 200 Fe





# 200











200













#### Las Lomas

Los Angeles County Debris Basins







#### Limekiln

Los Angeles County Debris Basins



300 150 0 300 Fe





#### Lincoln

Los Angeles County Debris Basins



200 100 0 200













#### Line A

Los Angeles County Debris Basins



200 100 0 200







### Little Dalton

Los Angeles County Debris Basins







## Lopez Inlet

Los Angeles County Debris Basins







#### Maddock

Los Angeles County Debris Basins



200 100 0 200







## May No 1

Los Angeles County Debris Basins







## May No 2

Los Angeles County Debris Basins



200 100 0 200





#### Montana

Los Angeles County Debris Basins



200 100 0 200





#### Monument

Los Angeles County Debris Basins



200 100 0 200 Fe







#### Moon Dust

Los Angeles County Debris Basins



200





## Morgan

Los Angeles County Debris Basins







#### **Mount Batten**

Los Angeles County Debris Basins







#### Mull

Los Angeles County Debris Basins









## Mullally

Los Angeles County Debris Basins







#### Mustang

Los Angeles County Debris Basins







#### Nichols

Los Angeles County Debris Basins







### Oak Park

Los Angeles County Debris Basins



200 100 0 200





Los Angeles County Debris Basins 200





Oakdale

Los Angeles County Debris Basins







## Oakglade

Los Angeles County Debris Basins