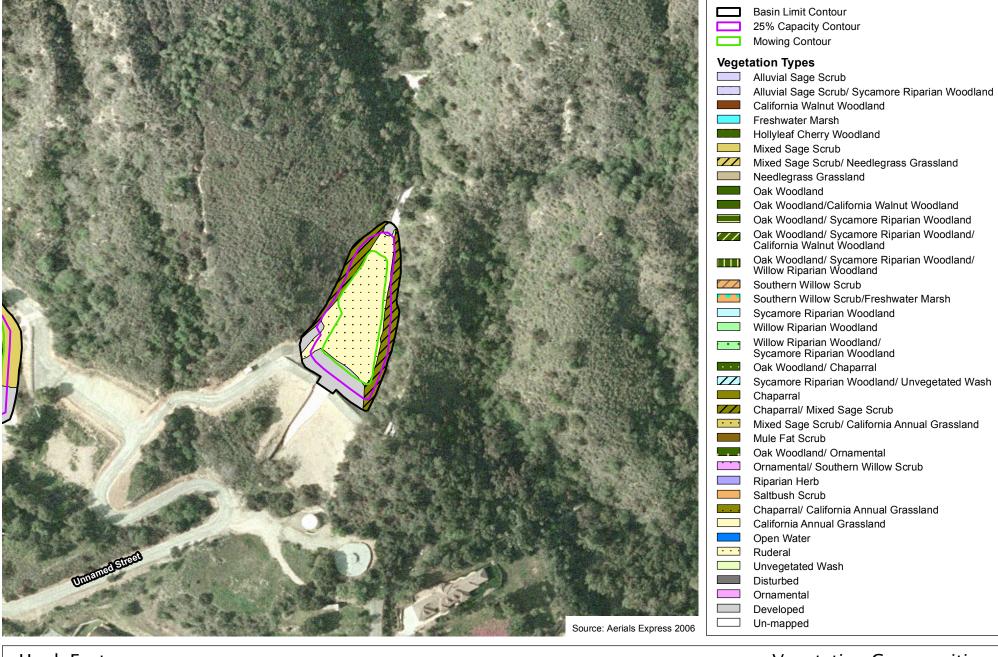

200











## Gould Upper

Los Angeles County Debris Basins







Gould

Los Angeles County Debris Basins



200





#### Green Hill 1

Los Angeles County Debris Basins







#### Green Hill 2

Los Angeles County Debris Basins



200 100 0 200 Fe





#### Greensbrier

Los Angeles County Debris Basins









#### Harbor Blvd

Los Angeles County Debris Basins













#### Harter Lane

Los Angeles County Debris Basins









#### Havenway

Los Angeles County Debris Basins







200





#### Hazel Nut 2

Los Angeles County Debris Basins









#### High Sierra

Los Angeles County Debris Basins







#### Hillcrest

Los Angeles County Debris Basins



200











#### Hipshot 1

Los Angeles County Debris Basins







#### Hog

Los Angeles County Debris Basins









### Hook East

Los Angeles County Debris Basins







## **Hook West**

Los Angeles County Debris Basins



200





#### Inverness

Los Angeles County Debris Basins







#### **Irving Drive**

Los Angeles County Debris Basins









#### Kinneloa East

Los Angeles County Debris Basins



200







#### Kinneloa West

Los Angeles County Debris Basins







#### Knoll

Los Angeles County Debris Basins



200 100 0 200 Fe





# 200











200













#### Las Lomas

Los Angeles County Debris Basins







#### Limekiln

Los Angeles County Debris Basins



300 150 0 300 Fe





#### Lincoln

Los Angeles County Debris Basins



200 100 0 200













#### Line A

Los Angeles County Debris Basins



200 100 0 200







### Little Dalton

Los Angeles County Debris Basins