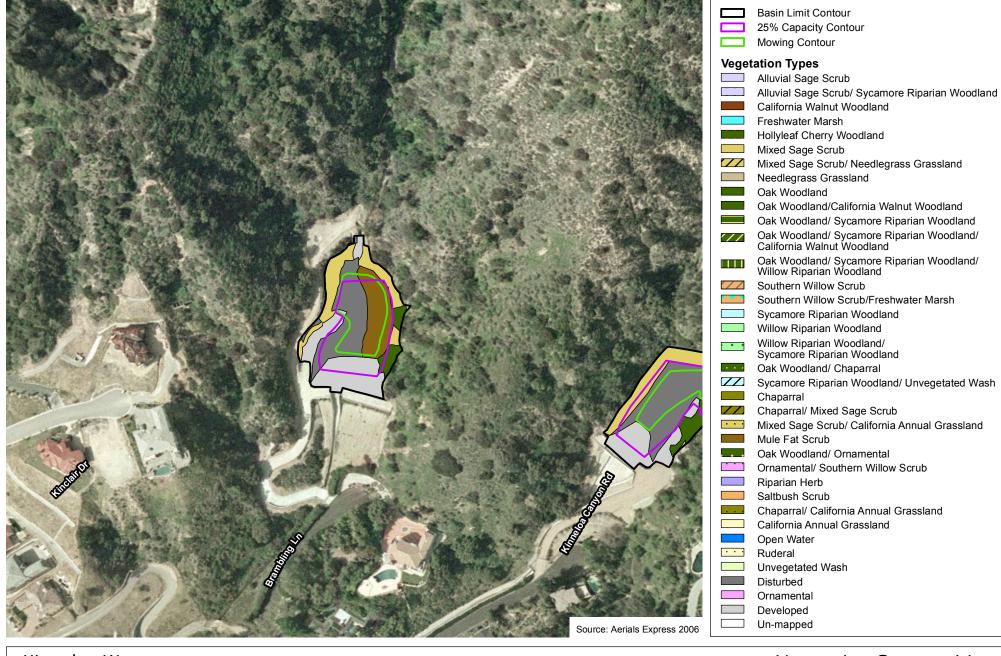

asins









#### Harbor Blvd

Los Angeles County Debris Basins













#### Harter Lane

Los Angeles County Debris Basins









#### Havenway

Los Angeles County Debris Basins







200





#### Hazel Nut 2

Los Angeles County Debris Basins









#### High Sierra

Los Angeles County Debris Basins







#### Hillcrest

Los Angeles County Debris Basins



200











#### Hipshot 1

Los Angeles County Debris Basins







#### Hog

Los Angeles County Debris Basins









### Hook East

Los Angeles County Debris Basins







## **Hook West**

Los Angeles County Debris Basins



200





#### Inverness

Los Angeles County Debris Basins







#### **Irving Drive**

Los Angeles County Debris Basins









#### Kinneloa East

Los Angeles County Debris Basins



200







#### Kinneloa West

Los Angeles County Debris Basins







#### Knoll

Los Angeles County Debris Basins



200 100 0 200 Fe





# 200











200













#### Las Lomas

Los Angeles County Debris Basins







#### Limekiln

Los Angeles County Debris Basins



300 150 0 300 Fe





#### Lincoln

Los Angeles County Debris Basins



200 100 0 200













#### Line A

Los Angeles County Debris Basins



200 100 0 200







### Little Dalton

Los Angeles County Debris Basins







## Lopez Inlet

Los Angeles County Debris Basins







#### Maddock

Los Angeles County Debris Basins



200 100 0 200







## May No 1

Los Angeles County Debris Basins







## May No 2

Los Angeles County Debris Basins



200 100 0 200





#### Montana

Los Angeles County Debris Basins



2