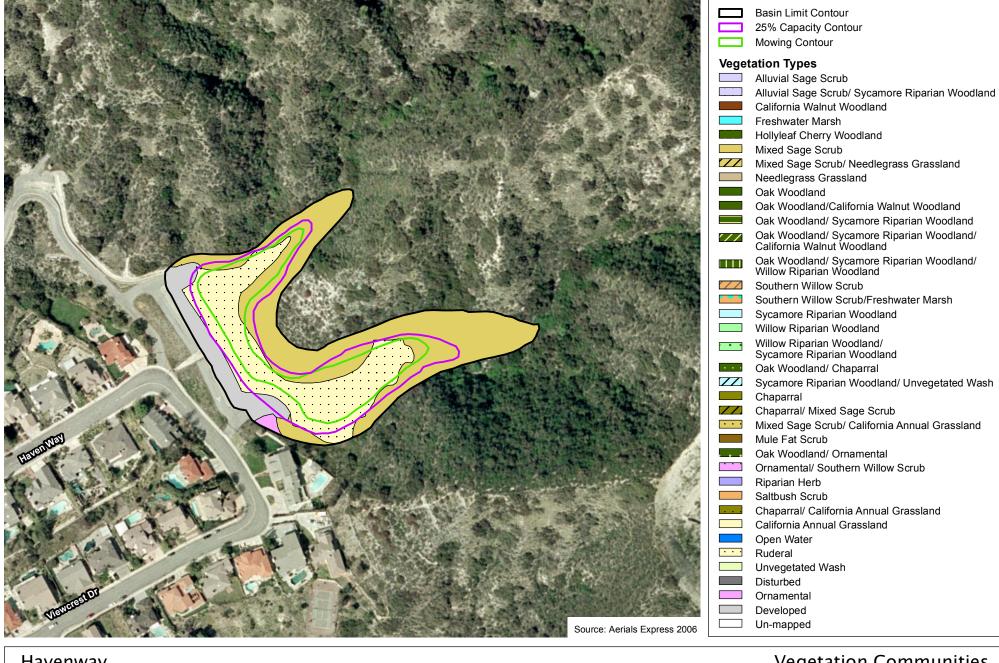

#### Gooseberry

Los Angeles County Debris Basins







200











## Gould Upper

Los Angeles County Debris Basins







Gould

Los Angeles County Debris Basins



200





#### Green Hill 1

Los Angeles County Debris Basins







#### Green Hill 2

Los Angeles County Debris Basins



200 100 0 200 Fe





#### Greensbrier

Los Angeles County Debris Basins









#### Harbor Blvd

Los Angeles County Debris Basins













#### Harter Lane

Los Angeles County Debris Basins









#### Havenway

Los Angeles County Debris Basins







200





#### Hazel Nut 2

Los Angeles County Debris Basins









#### High Sierra

Los Angeles County Debris Basins







#### Hillcrest

Los Angeles County Debris Basins



200











#### Hipshot 1

Los Angeles County Debris Basins







#### Hog

Los Angeles County Debris Basins









### Hook East

Los Angeles County Debris Basins







## **Hook West**

Los Angeles County Debris Basins



200





#### Inverness

Los Angeles County Debris Basins







#### **Irving Drive**

Los Angeles County Debris Basins









#### Kinneloa East

Los Angeles County Debris Basins



200







#### Kinneloa West

Los Angeles County Debris Basins







#### Knoll

Los Angeles County Debris Basins



200 100 0 200 Fe





# 200