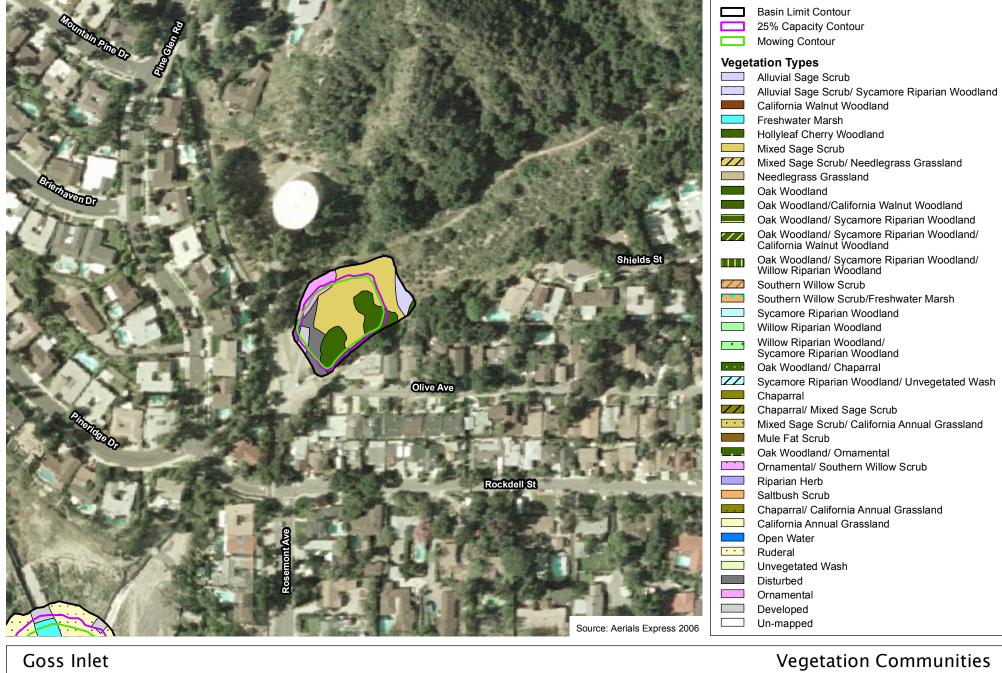

#### Gooseberry

Los Angeles County Debris Basins







200











## Gould Upper

Los Angeles County Debris Basins







Gould

Los Angeles County Debris Basins



200





#### Green Hill 1

Los Angeles County Debris Basins







#### Green Hill 2

Los Angeles County Debris Basins



200 100 0 200 Fe





#### Greensbrier

Los Angeles County Debris Basins









#### Harbor Blvd

Los Angeles County Debris Basins













#### Harter Lane

Los Angeles County Debris Basins









#### Havenway

Los Angeles County Debris Basins







200





#### Hazel Nut 2

Los Angeles County Debris Basins









#### High Sierra

Los Angeles County Debris Basins







#### Hillcrest

Los Angeles County Debris Basins



200











#### Hipshot 1

Los Angeles County Debris Basins







#### Hog

Los Angeles County Debris Basins









### Hook