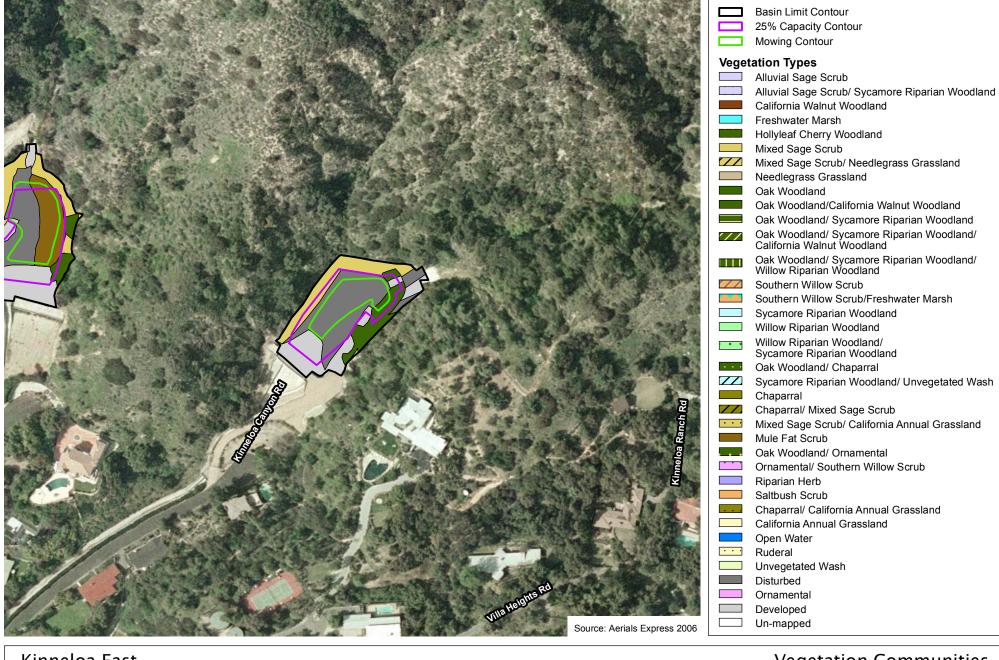

200 100 0 200 Fe





#### Greensbrier

Los Angeles County Debris Basins









#### Harbor Blvd

Los Angeles County Debris Basins













#### Harter Lane

Los Angeles County Debris Basins









#### Havenway

Los Angeles County Debris Basins







200





#### Hazel Nut 2

Los Angeles County Debris Basins









#### High Sierra

Los Angeles County Debris Basins







#### Hillcrest

Los Angeles County Debris Basins



200











#### Hipshot 1

Los Angeles County Debris Basins







#### Hog

Los Angeles County Debris Basins









### Hook East

Los Angeles County Debris Basins







## **Hook West**

Los Angeles County Debris Basins



200





#### Inverness

Los Angeles County Debris Basins







#### **Irving Drive**

Los Angeles County Debris Basins









#### Kinneloa East

Los Angeles County Debris Basins



200







#### Kinneloa West

Los Angeles County Debris Basins







#### Knoll

Los Angeles County Debris Basins



200 100 0 200 Fe





# 200











200













#### Las Lomas

Los Angeles County Debris Basins







#### Limekiln

Los Angeles County Debris Basins



300 150 0 300 Fe





#### Lincoln

Los Angeles County Debris Basins



200 100 0 200













#### Line A

Los Angeles County Debris Basins



200 100 0 200







### Little Dalton

Los Angeles County Debris Basins







## Lopez Inlet

Los Angeles County Debris Basins







#### Maddock

Los Angeles County Debris Basins



200 100 0 200







## May No 1

Los Angeles County Debris Basins







## May No 2

Los Angeles County Debris Basins



200