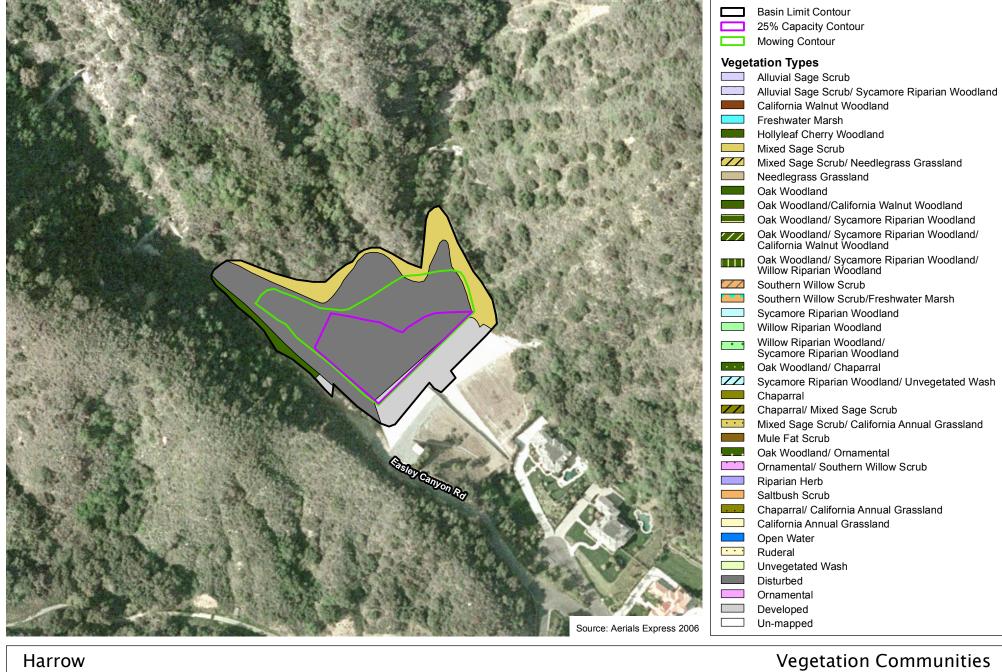

#### Gooseberry

Los Angeles County Debris Basins







200











## Gould Upper

Los Angeles County Debris Basins







Gould

Los Angeles County Debris Basins



200





#### Green Hill 1

Los Angeles County Debris Basins







#### Green Hill 2

Los Angeles County Debris Basins



200 100 0 200 Fe





#### Greensbrier

Los Angeles County Debris Basins









#### Harbor Blvd

Los Angeles County Debris Basins













#### Harter Lane

Los Angeles County Debris Basins









#### Havenway

Los Angeles County Debris Basins







200





#### Hazel Nut 2

Los Angeles County Debris Basins









#### High Sierra

Los Angeles County Debris Basins







#### Hillcrest

Los Angeles County Debris Basins



200











#### Hipshot 1

Los Angeles County Debris Basins







#### Hog

Los Angeles County Debris Basins









### Hook East

Los Angeles County Debris Basins







## **Hook West**

Los Angeles County Debris Basins



200





#### Inverness

Los Angeles County Debris Basins







#### **Irving Drive**

Los Angeles County Debris Basins









#### Kinneloa East

Los Angeles County Debris Basins



200







#### Kinneloa West

Los Angeles County Debris Basins







#### Knoll