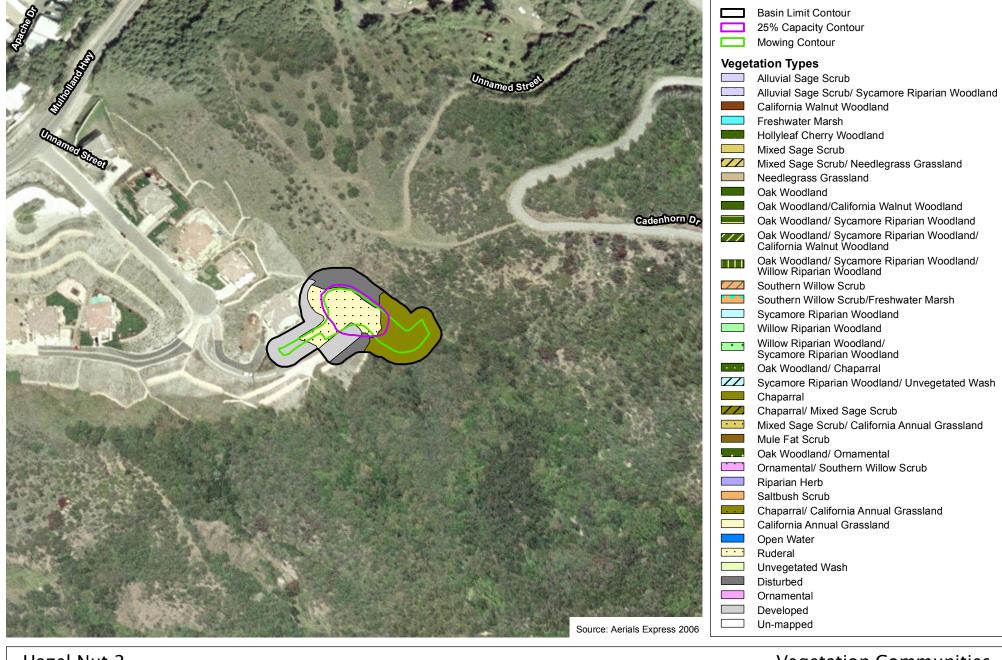

#### Gooseberry

Los Angeles County Debris Basins







200











## Gould Upper

Los Angeles County Debris Basins







Gould

Los Angeles County Debris Basins



200





#### Green Hill 1

Los Angeles County Debris Basins







#### Green Hill 2

Los Angeles County Debris Basins



200 100 0 200 Fe





#### Greensbrier

Los Angeles County Debris Basins









#### Harbor Blvd

Los Angeles County Debris Basins













#### Harter Lane

Los Angeles County Debris Basins









#### Havenway

Los Angeles County Debris Basins







200





#### Hazel Nut 2

Los Angeles County Debris Basins









#### High Sierra

Los Angeles County Debris Basins







#### Hillcrest

Los Angeles County Debris Basins



200











#### Hipshot 1

Los Angeles County Debris Basins







#### Hog

Los Angeles County Debris Basins









### Hook East

Los Angeles County Debris Basins







## **Hook West**

Los Angeles County Debris Basins



200





#### Inverness

Los Angeles County Debris Basins







#### **Irving Drive**

Los Angeles County Debris Basins









#### Kinneloa East

Los Angeles County Debris Basins



200







#### Kinneloa West

Los Angeles County Debris Basins







#### Knoll

Los Angeles County Debris Basins



200 100 0 200 Fe





# 200











200













#### Las Lomas

Los Angeles County