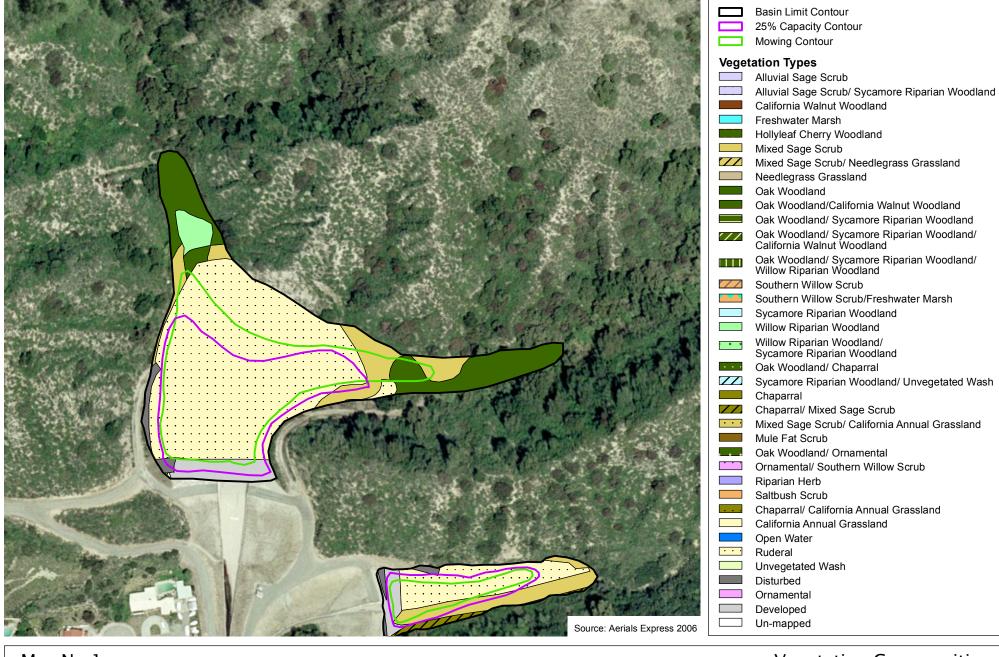

ss

Los Angeles County Debris Basins







#### **Irving Drive**

Los Angeles County Debris Basins









#### Kinneloa East

Los Angeles County Debris Basins



200







#### Kinneloa West

Los Angeles County Debris Basins







#### Knoll

Los Angeles County Debris Basins



200 100 0 200 Fe





# 200











200













#### Las Lomas

Los Angeles County Debris Basins







#### Limekiln

Los Angeles County Debris Basins



300 150 0 300 Fe





#### Lincoln

Los Angeles County Debris Basins



200 100 0 200













#### Line A

Los Angeles County Debris Basins



200 100 0 200







### Little Dalton

Los Angeles County Debris Basins







## Lopez Inlet

Los Angeles County Debris Basins







#### Maddock

Los Angeles County Debris Basins



200 100 0 200







## May No 1

Los Angeles County Debris Basins







## May No 2

Los Angeles County Debris Basins



200 100 0 200





#### Montana

Los Angeles County Debris Basins



200 100 0 200





#### Monument

Los Angeles County Debris Basins



200 100 0 200 Fe







#### Moon Dust

Los Angeles County Debris Basins



200





## Morgan

Los Angeles County Debris Basins







#### **Mount Batten**

Los Angeles County Debris Basins







#### Mull

Los Angeles County Debris Basins









## Mullally

Los Angeles County Debris Basins







#### Mustang

Los Angeles County Debris Basins







#### Nichols

Los Angeles County Debris Basins







### Oak Park

Los Angeles County Debris Basins



200 100 0 200





Los Angeles County Debris Basins 200





Oakdale

Los Angeles County Debri