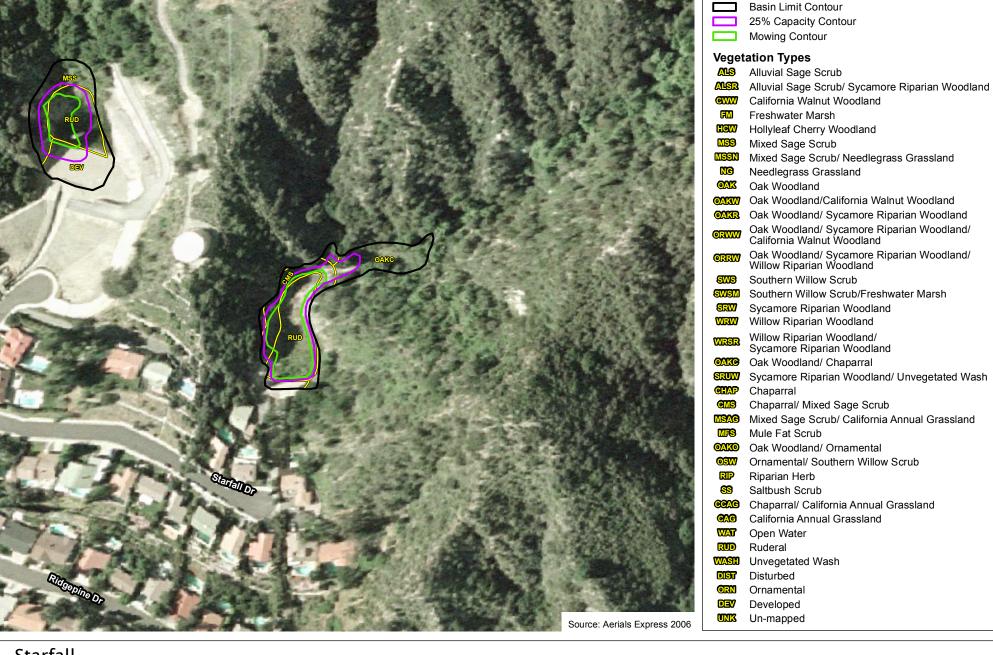

an Woodland Willow Riparian Woodland Willow Riparian Woodland/ Sycamore Riparian Woodland Oak Woodland/ Chaparral Sycamore Riparian Woodland/ Unvegetated Wash Chaparral Chaparral/ Mixed Sage Scrub Mixed Sage Scrub/ California Annual Grassland Mule Fat Scrub

Oak Woodland/ Ornamental

Ornamental/ Southern Willow Scrub

Riparian Herb Saltbush Scrub

Chaparral/ California Annual Grassland

California Annual Grassland

Open Water Ruderal

Unvegetated Wash

Disturbed Ornamental Developed

Un-mapped

#### Shadow

Los Angeles County Debris Basins



200







# **Shields Upper**









#### Shields







### Sierra Madre Dam

Los Angeles County Debris Basins



200





## Sierra Madre Villa







## Skyridge







### Sloan







#### Snover







#### Sombrero









## Spinks









## Starfall







#### Stetson









#### Stevenson Ranch









## Stough







## Stratford









#### Sturtevant







## Sullivan







## Sunnyside







## Sunset Canyon Deer









#### Sunset Lower







## Sunset Upper







# Vegetation Types

Alluvial Sage Scrub Alluvial Sage Scrub/ Sycamore Riparian Woodland

California Walnut Woodland

Freshwater Marsh

Hollyleaf Cherry Woodland

Mixed Sage Scrub

Mixed Sage Scrub/ Needlegrass Grassland

Needlegrass Grassland

Oak Woodland

Oak Woodland/California Walnut Woodland

Oak Woodland/ Sycamore Riparian Woodland

Oak Woodland/ Sycamore Riparian Woodland/ California Walnut Woodland

Oak Woodland/ Sycamore Riparian Woodland/ Willow Riparian Woodland

Southern Willow Scrub

Southern Willow Scrub/Freshwater Marsh

Sycam