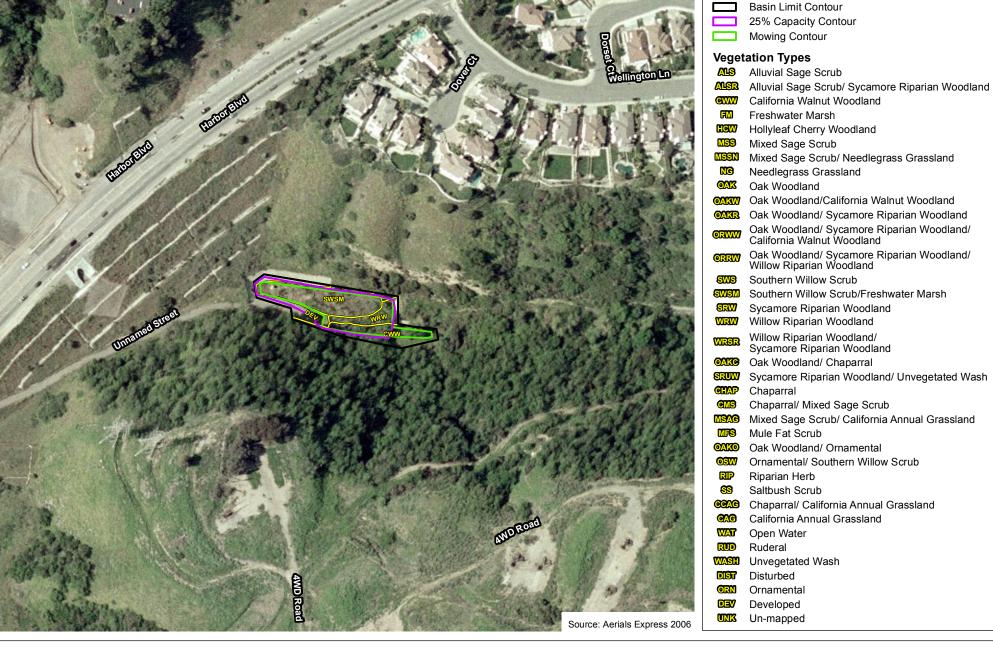

## Rowley Upper

**Basin Limit Contour** 25% Capacity Contour Mowing Contour Vegetation Types Alluvial Sage Scrub Alluvial Sage Scrub/ Sycamore Riparian Woodland California Walnut Woodland Freshwater Marsh Hollyleaf Cherry Woodland Mixed Sage Scrub Mixed Sage Scrub/ Needlegrass Grassland Needlegrass Grassland Oak Woodland Oak Woodland/California Walnut Woodland Oak Woodland/ Sycamore Riparian Woodland Oak Woodland/ Sycamore Riparian Woodland/ California Walnut Woodland Oak Woodland/ Sycamore Riparian Woodland/ Willow Riparian Woodland Southern Willow Scrub Southern Willow Scrub/Freshwater Marsh Sycamore Riparian Woodland Willow Riparian Woodland Willow Riparian Woodland/ Sycamore Riparian Woodland Oak Woodland/ Chaparral Sycamore Riparian Woodland/ Unvegetated Wash Chaparral Chaparral/ Mixed Sage Scrub

MSAG Mixed Sage Scrub/ California Annual Grassland

Mule Fat Scrub

Oak Woodland/ Ornamental

Ornamental/ Southern Willow Scrub

Riparian Herb

Saltbush Scrub

Chaparral/ California Annual Grassland

Galifornia Annual Grassland

WAT Open Water

Ruderal

WASH Unvegetated Wash

Disturbed

Ornamental

Developed

MX Un-mapped