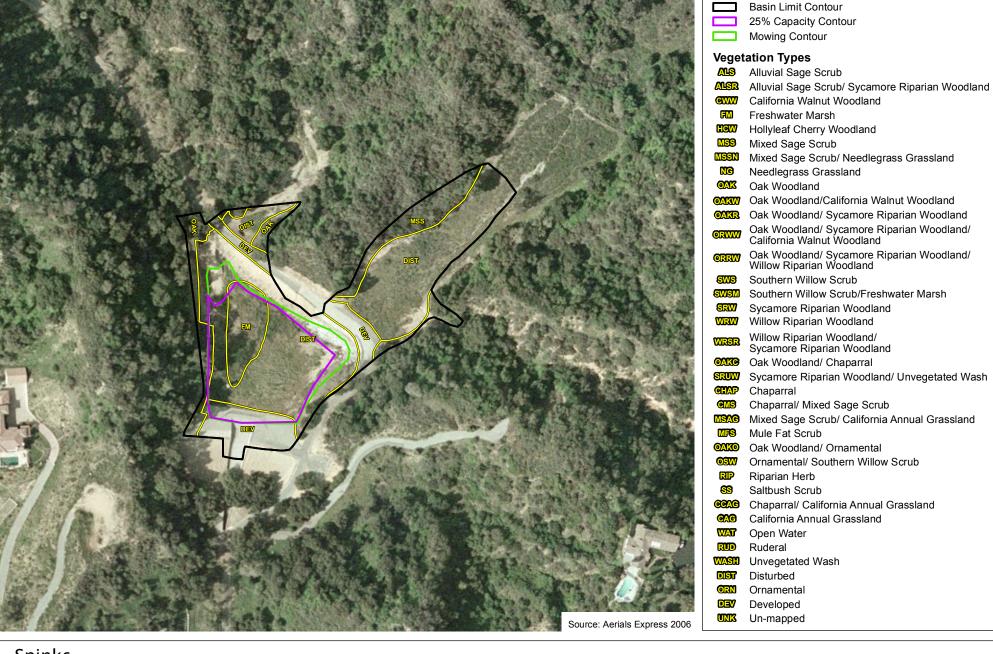

### Oliver

### Mowing Contour Vegetation Types Alluvial Sage Scrub Alluvial Sage Scrub/ Sycamore Riparian Woodland California Walnut Woodland Freshwater Marsh Hollyleaf Cherry Woodland Mixed Sage Scrub Mixed Sage Scrub/ Needlegrass Grassland Needlegrass Grassland Oak Woodland Oak Woodland/California Walnut Woodland Oak Woodland/ Sycamore Riparian Woodland Oak Woodland/ Sycamore Riparian Woodland/ California Walnut Woodland Oak Woodland/ Sycamore Riparian Woodland/ Willow Riparian Woodland Southern Willow Scrub Southern Willow Scrub/Freshwater Marsh Sycamore Riparian Woodland Willow Riparian Woodland Willow Riparian Woodland/ Sycamore Riparian Woodland Oak Woodland/ Chaparral Sycamore Riparian Woodland/ Unvegetated Wash Chaparral/ Mixed Sage Scrub Mixed Sage Scrub/ California Annual Grassland Mule Fat Scrub Oak Woodland/ Ornamental Ornamental/ Southern Willow Scrub Riparian Herb Saltbush Scrub Chaparral/ California Annual Grassland California Annual Grassland Open Water Unvegetated Wash