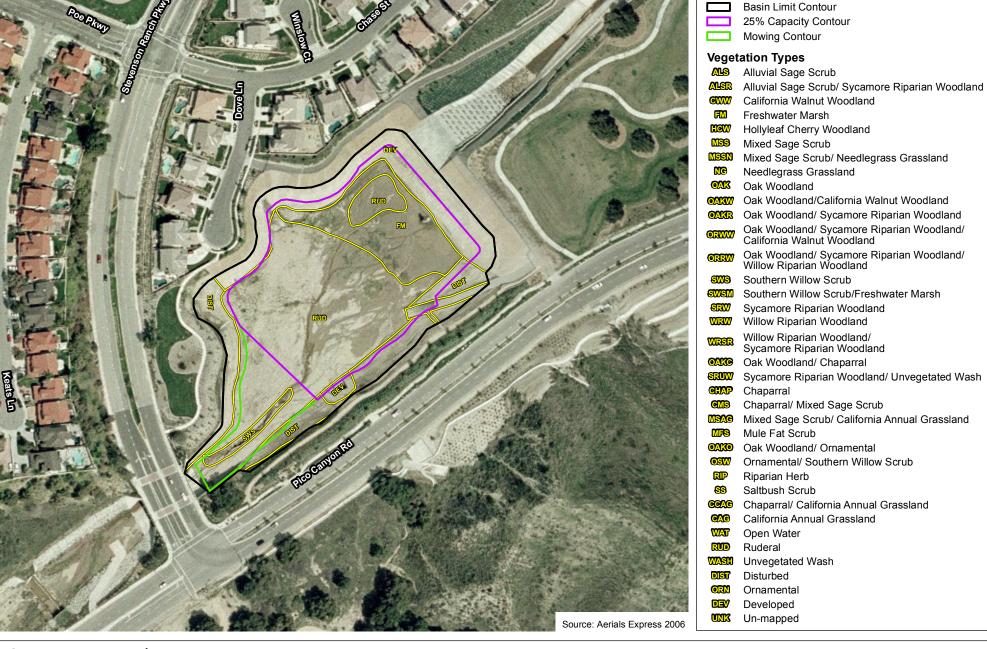

ow Riparian Woodland/ Sycamore Riparian Woodland Oak Woodland/ Chaparral Sycamore Riparian Woodland/ Unvegetated Wash Chaparral Chaparral/ Mixed Sage Scrub Mixed Sage Scrub/ California Annual Grassland Mule Fat Scrub

Oak Woodland/ Ornamental

Ornamental/ Southern Willow Scrub

Riparian Herb Saltbush Scrub

Chaparral/ California Annual Grassland

California Annual Grassland

Open Water Ruderal

Unvegetated Wash

Disturbed Ornamental Developed

Un-mapped

#### Shadow

Los Angeles County Debris Basins



200







# **Shields Upper**









#### Shields







### Sierra Madre Dam

Los Angeles County Debris Basins



200





## Sierra Madre Villa







## Skyridge







### Sloan







#### Snover







#### Sombrero









## Spinks









## Starfall







#### Stetson









#### Stevenson Ranch









## Stough







## Stratford









#### Sturtevant







## Sullivan







## Sunnyside







## Sunset Canyon Deer









#### Sunset Lower







## Sunset Upper







# Vegetation Types

Alluvial Sage Scrub Alluvial Sage Scrub/ Sycamore Riparian Woodland

California Walnut Woodland

Freshwater Marsh

Hollyleaf Cherry Woodland

Mixed Sage Scrub

Mixed Sage Scrub/ Needlegrass Grassland

Needlegrass Grassland

Oak Woodland

Oak Woodland/California Walnut Woodland

Oak Woodland/ Sycamore Riparian Woodland

Oak Woodland/ Sycamore Riparian Woodland/ California Walnut Woodland

Oak Woodland/ Sycamore Riparian Woodland/ Willow Riparian Woodland

Southern Willow Scrub

Southern Willow Scrub/Freshwater Marsh

Sycamore Riparian Woodland Willow Riparian Woo