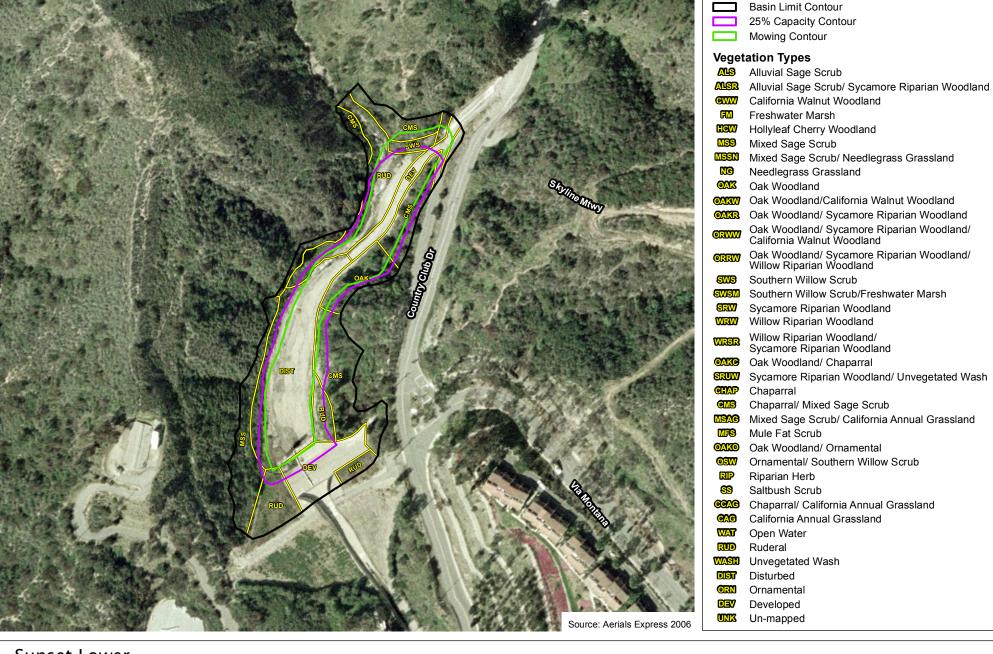

#### Sunset Lower

# Vegetation Types

Alluvial Sage Scrub Alluvial Sage Scrub/ Sycamore Riparian Woodland

California Walnut Woodland

Freshwater Marsh

Hollyleaf Cherry Woodland

Mixed Sage Scrub

Mixed Sage Scrub/ Needlegrass Grassland

Needlegrass Grassland

Oak Woodland

Oak Woodland/California Walnut Woodland

Oak Woodland/ Sycamore Riparian Woodland

Oak Woodland/ Sycamore Riparian Woodland/ California Walnut Woodland

Oak Woodland/ Sycamore Riparian Woodland/ Willow Riparian Woodland

Southern Willow Scrub

Southern Willow Scrub/Freshwater Marsh

Sycamore Riparian Woodland Willow Riparian Woodland

Willow Riparian Woodland/ Sycamore Riparian Woodland

Oak Woodland/ Chaparral

Sycamore Riparian Woodland/ Unvegetated Wash

Chaparral

Chaparral/ Mixed Sage Scrub

Mixed Sage Scrub/ California Annual Grassland

Mule Fat Scrub

Oak Woodland/ Ornamental

Ornamental/ Southern Willow Scrub

Riparian Herb

Saltbush Scrub

Chaparral/ California Annual Grassland

California Annual Grassland

Open Water

Ruderal

Unvegetated Wash

Disturbed

Ornamental Developed

Un-mapped