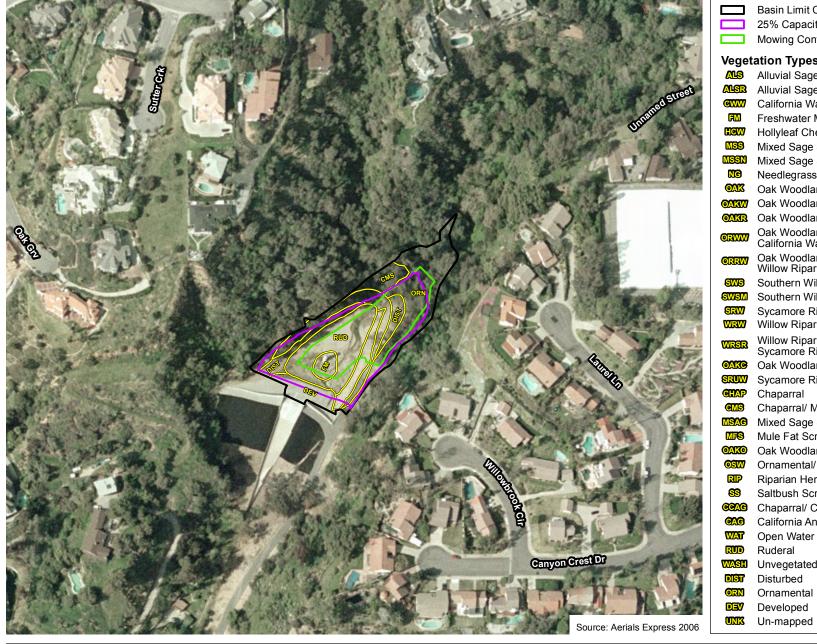

### Mowing Contour Vegetation Types Alluvial Sage Scrub Alluvial Sage Scrub/ Sycamore Riparian Woodland California Walnut Woodland Freshwater Marsh Hollyleaf Cherry Woodland Mixed Sage Scrub Mixed Sage Scrub/ Needlegrass Grassland Needlegrass Grassland Oak Woodland Oak Woodland/California Walnut Woodland Oak Woodland/ Sycamore Riparian Woodland Oak Woodland/ Sycamore Riparian Woodland/ California Walnut Woodland Oak Woodland/ Sycamore Riparian Woodland/ Willow Riparian Woodland Southern Willow Scrub Southern Willow Scrub/Freshwater Marsh Sycamore Riparian Woodland Willow Riparian Woodland Willow Riparian Woodland/ Sycamore Riparian Woodland Oak Woodland/ Chaparral Sycamore Riparian Woodland/ Unvegetated Wash Chaparral/ Mixed Sage Scrub Mixed Sage Scrub/ California Annual Grassland Mule Fat Scrub Oak Woodland/ Ornamental Ornamental/ Southern Willow Scrub Riparian Herb Saltbush Scrub Chaparral/ California Annual Grassland California Annual Grassland Open Water Unvegetated Wash