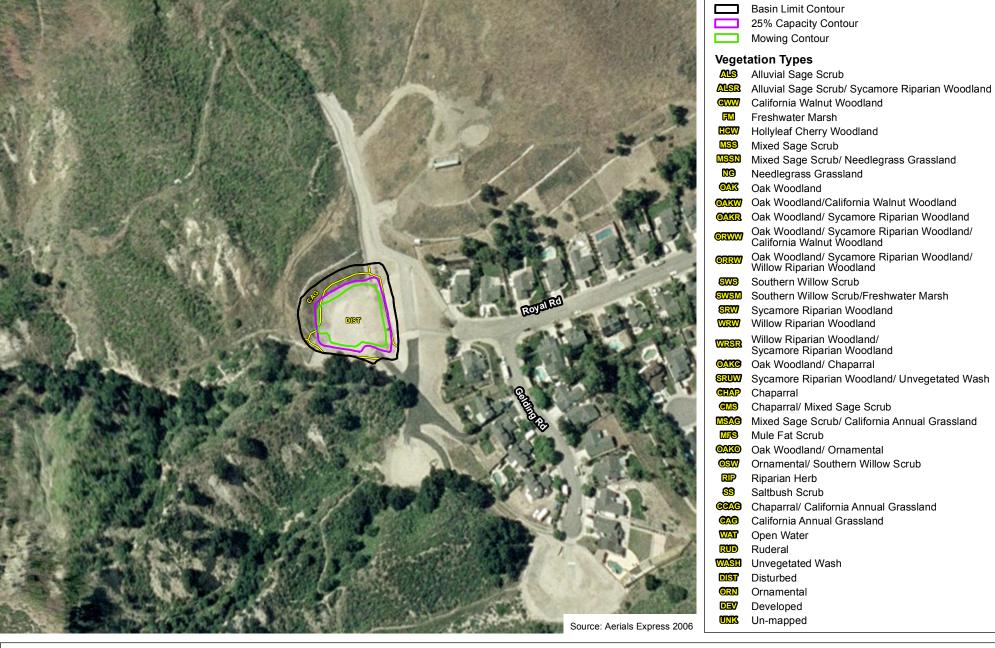

## Rowley Upper

**Basin Limit Contour** 25% Capacity Contour Mowing Contour Vegetation Types Alluvial Sage Scrub Alluvial Sage Scrub/ Sycamore Riparian Woodland California Walnut Woodland Freshwater Marsh Hollyleaf Cherry Woodland Mixed Sage Scrub Mixed Sage Scrub/ Needlegrass Grassland Needlegrass Grassland Oak Woodland Oak Woodland/California Walnut Woodland Oak Woodland/ Sycamore Riparian Woodland Oak Woodland/ Sycamore Riparian Woodland/ California Walnut Woodland Oak Woodland/ Sycamore Riparian Woodland/ Willow Riparian Woodland Southern Willow Scrub Southern Willow Scrub/Freshwater Marsh Sycamore Riparian Woodland Willow Riparian Woodland Willow Riparian Woodland/ Sycamore Riparian Woodland Oak Woodland/ Chaparral Sycamore Riparian Woodland/ Unvegetated Wash Chaparral Chaparral/ Mixed Sage Scrub

MSAG Mixed Sage Scrub/ California Annual Grassland

Mule Fat Scrub

Oak Woodland/ Ornamental

Ornamental/ Southern Willow Scrub

Riparian Herb

Saltbush Scrub

Chaparral/ California Annual Grassland

Galifornia Annual Grassland

WAT Open Water

Ruderal

WASH Unvegetated Wash

Disturbed

Ornamental

Developed

MX Un-mapped