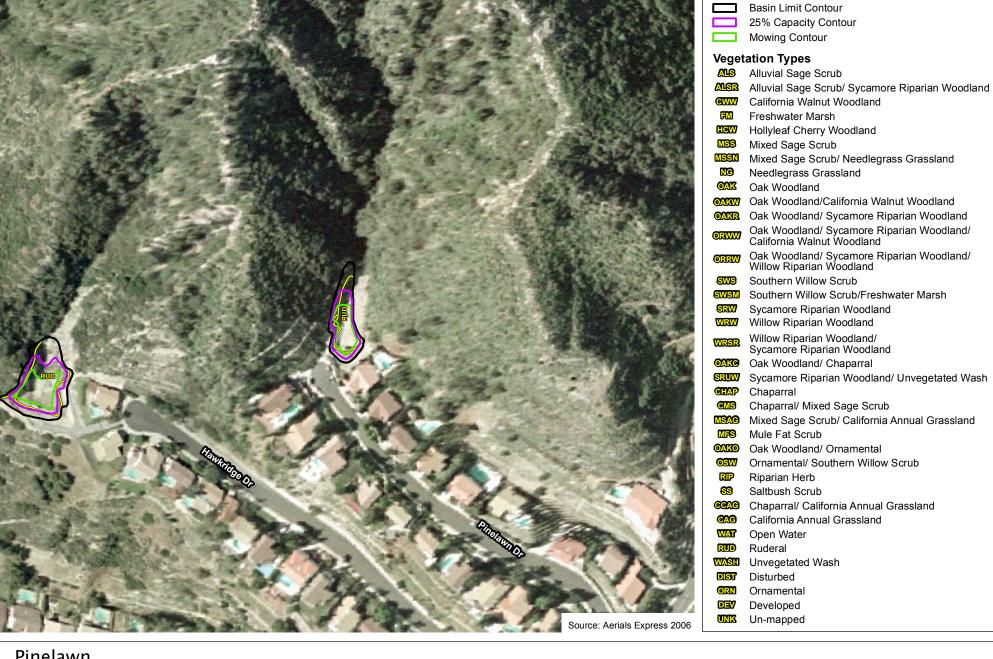

ak Woodland Oak Woodland/California Walnut Woodland Oak Woodland/ Sycamore Riparian Woodland Oak Woodland/ Sycamore Riparian Woodland/ California Walnut Woodland Oak Woodland/ Sycamore Riparian Woodland/ Willow Riparian Woodland Southern Willow Scrub Southern Willow Scrub/Freshwater Marsh Sycamore Riparian Woodland Willow Riparian Woodland Willow Riparian Woodland/ Sycamore Riparian Woodland Oak Woodland/ Chaparral Sycamore Riparian Woodland/ Unvegetated Wash Chaparral/ Mixed Sage Scrub Mixed Sage Scrub/ California Annual Grassland Mule Fat Scrub Oak Woodland/ Ornamental Ornamental/ Southern Willow Scrub Riparian Herb Saltbush Scrub Chaparral/ California Annual Grassland California Annual Grassland Open Water Unvegetated Wash

#### **Pickens**

Los Angeles County Debris Basins



200







### Pinelawn







## Rowley Upper







**Basin Limit Contour** 25% Capacity Contour Mowing Contour Vegetation Types Alluvial Sage Scrub Alluvial Sage Scrub/ Sycamore Riparian Woodland California Walnut Woodland Freshwater Marsh Hollyleaf Cherry Woodland Mixed Sage Scrub Mixed Sage Scrub/ Needlegrass Grassland Needlegrass Grassland Oak Woodland Oak Woodland/California Walnut Woodland Oak Woodland/ Sycamore Riparian Woodland Oak Woodland/ Sycamore Riparian Woodland/ California Walnut Woodland Oak Woodland/ Sycamore Riparian Woodland/ Willow Riparian Woodland Southern Willow Scrub Southern Willow Scrub/Freshwater Marsh Sycamore Riparian Woodland Willow Riparian Woodland Willow Riparian Woodland/ Sycamore Riparian Woodland Oak Woodland/ Chaparral Sycamore Riparian Woodland/ Unvegetated W