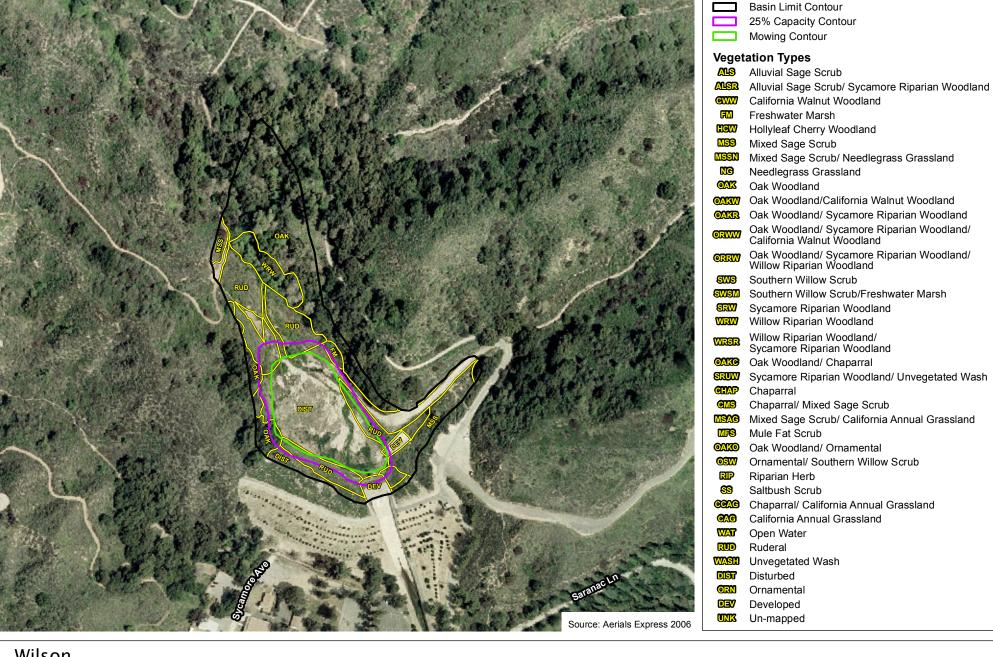

ore Riparian Woodland Oak Woodland/ Sycamore Riparian Woodland/ California Walnut Woodland Oak Woodland/ Sycamore Riparian Woodland/ Willow Riparian Woodland Southern Willow Scrub Southern Willow Scrub/Freshwater Marsh Sycamore Riparian Woodland Willow Riparian Woodland Willow Riparian Woodland/ Sycamore Riparian Woodland Oak Woodland/ Chaparral Sycamore Riparian Woodland/ Unvegetated Wash Chaparral Chaparral/ Mixed Sage Scrub Mixed Sage Scrub/ California Annual Grassland Mule Fat Scrub Oak Woodland/ Ornamental Ornamental/ Southern Willow Scrub

Riparian Herb Saltbush Scrub

Chaparral/ California Annual Grassland

California Annual Grassland

Open Water Ruderal

**Unvegetated Wash** 

Disturbed Ornamental Developed Un-mapped

## William S Hart Park

Los Angeles County Debris Basins









## Wilson







## Winery







#### Yucca







## Zachau