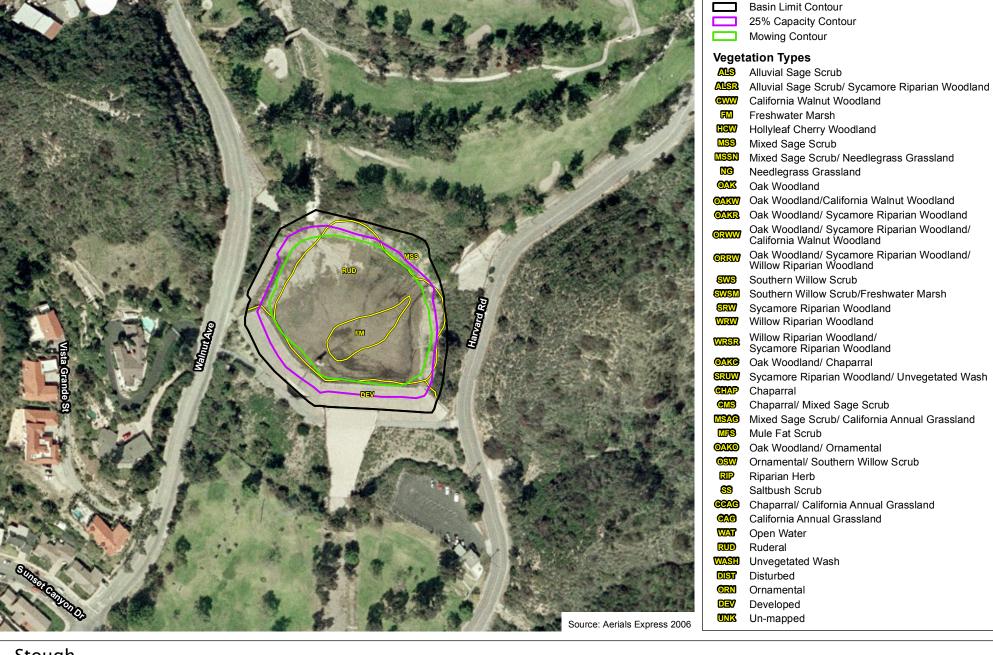

Riparian Woodland Oak Woodland/ Chaparral Sycamore Riparian Woodland/ Unvegetated Wash Chaparral Chaparral/ Mixed Sage Scrub Mixed Sage Scrub/ California Annual Grassland Mule Fat Scrub

Oak Woodland/ Ornamental

Ornamental/ Southern Willow Scrub

Riparian Herb Saltbush Scrub

Chaparral/ California Annual Grassland

California Annual Grassland

Open Water Ruderal

Unvegetated Wash

Disturbed Ornamental Developed

Un-mapped

#### Shadow

Los Angeles County Debris Basins



200







# **Shields Upper**









#### Shields







### Sierra Madre Dam

Los Angeles County Debris Basins



200





## Sierra Madre Villa







## Skyridge







### Sloan







#### Snover







#### Sombrero









## Spinks









## Starfall







#### Stetson









#### Stevenson Ranch









## Stough







## Stratford









#### Sturtevant







## Sullivan







## Sunnyside







## Sunset Canyon Deer









#### Sunset Lower







## Sunset Upper







# Vegetation Types

Alluvial Sage Scrub Alluvial Sage Scrub/ Sycamore Riparian Woodland

California Walnut Woodland

Freshwater Marsh

Hollyleaf Cherry Woodland

Mixed Sage Scrub

Mixed Sage Scrub/ Needlegrass Grassland

Needlegrass Grassland

Oak Woodland

Oak Woodland/California Walnut Woodland

Oak Woodland/ Sycamore Riparian Woodland

Oak Woodland/ Sycamore Riparian Woodland/ California Walnut Woodland

Oak Woodland/ Sycamore Riparian Woodland/ Willow Riparian Woodland

Southern Willow Scrub

Southern Willow Scrub/Freshwater Marsh

Sycamore Riparian Woodland Willow Riparian Woodland

Willow Riparian Woodlan