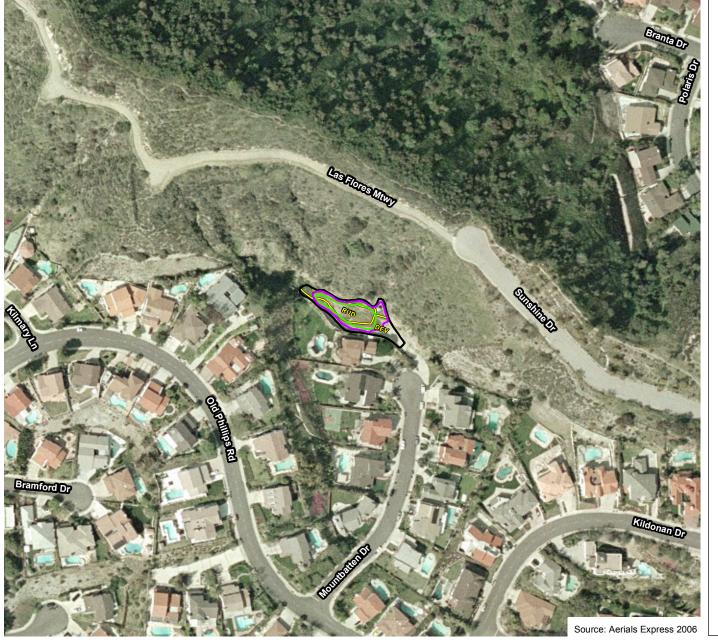

amore Riparian Woodland Willow Riparian Woodland Willow Riparian Woodland/ Sycamore Riparian Woodland Oak Woodland/ Chaparral Sycamore Riparian Woodland/ Unvegetated Wash Chaparral Chaparral/ Mixed Sage Scrub Mixed Sage Scrub/ California Annual Grassland Mule Fat Scrub

Oak Woodland/ Ornamental

Ornamental/ Southern Willow Scrub

Riparian Herb Saltbush Scrub

Chaparral/ California Annual Grassland

California Annual Grassland

Open Water Ruderal

Unvegetated Wash

Disturbed Ornamental Developed Un-mapped

# Line A

Los Angeles County Debris Basins



200





## Little Dalton







## Lopez Inlet







## Maddock







## May No 1







## May No 2







#### Montana







#### Monument

Los Angeles County Debris Basins



200 100 0 200







#### Moon Dust







### Morgan









#### Vegetation Types

Alluvial Sage Scrub

Alluvial Sage Scrub/ Sycamore Riparian Woodland

California Walnut Woodland

**Basin Limit Contour** 25% Capacity Contour Mowing Contour

Freshwater Marsh

Hollyleaf Cherry Woodland

Mixed Sage Scrub

Mixed Sage Scrub/ Needlegrass Grassland

Needlegrass Grassland

Oak Woodland

Oak Woodland/California Walnut Woodland

Oak Woodland/ Sycamore Riparian Woodland

Oak Woodland/ Sycamore Riparian Woodland/ California Walnut Woodland

Oak Woodland/ Sycamore Riparian Woodland/ Willow Riparian Woodland

Southern Willow Scrub

Southern Willow Scrub/Freshwater Marsh

Sycamore Riparian Woodland Willow Riparian Woodland

Willow Riparian Woodland/ Sycamore Riparian Woodland

Oak Woodland/ Chaparral

Sycamore Riparian Woodland/ Unvegetated Wash

Chaparral

Ch