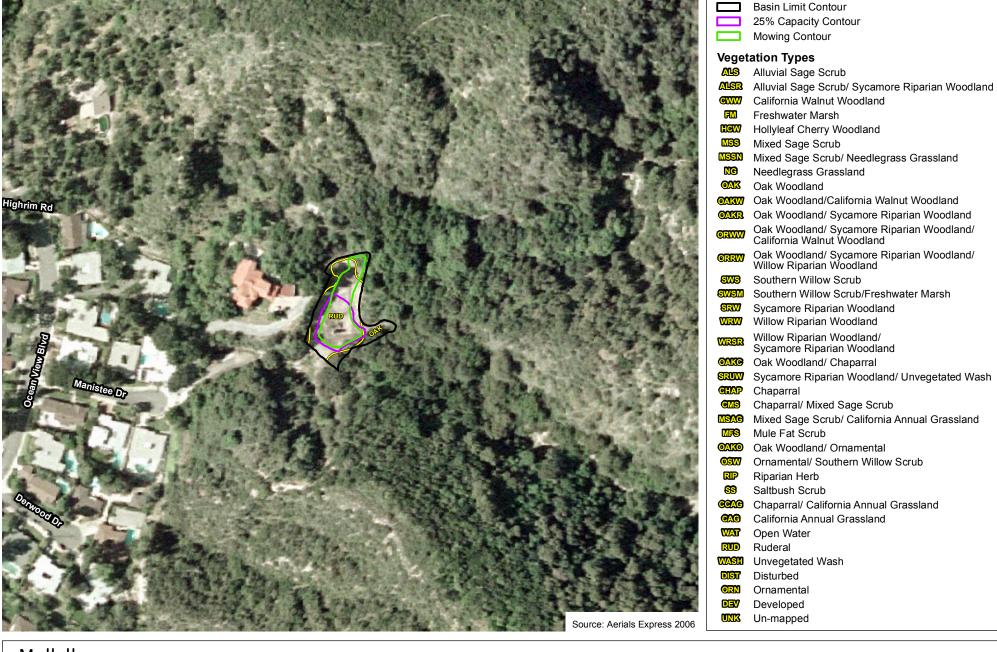

### Morgan

#### Vegetation Types

Alluvial Sage Scrub

Alluvial Sage Scrub/ Sycamore Riparian Woodland

California Walnut Woodland

**Basin Limit Contour** 25% Capacity Contour Mowing Contour

Freshwater Marsh

Hollyleaf Cherry Woodland

Mixed Sage Scrub

Mixed Sage Scrub/ Needlegrass Grassland

Needlegrass Grassland

Oak Woodland

Oak Woodland/California Walnut Woodland

Oak Woodland/ Sycamore Riparian Woodland

Oak Woodland/ Sycamore Riparian Woodland/ California Walnut Woodland

Oak Woodland/ Sycamore Riparian Woodland/ Willow Riparian Woodland

Southern Willow Scrub

Southern Willow Scrub/Freshwater Marsh

Sycamore Riparian Woodland Willow Riparian Woodland

Willow Riparian Woodland/ Sycamore Riparian Woodland

Oak Woodland/ Chaparral

Sycamore Riparian Woodland/ Unvegetated Wash

Chaparral

Chaparral/ Mixed Sage Scrub

Mixed Sage Scrub/ California Annual Grassland

Mule Fat Scrub

Oak Woodland/ Ornamental

Ornamental/ Southern Willow Scrub

Riparian Herb

Saltbush Scrub

Chaparral/ California Annual Grassland

California Annual Grassland

WAT Open Water

Ruderal

**Unvegetated Wash** 

Disturbed

Ornamental

Developed

Un-mapped