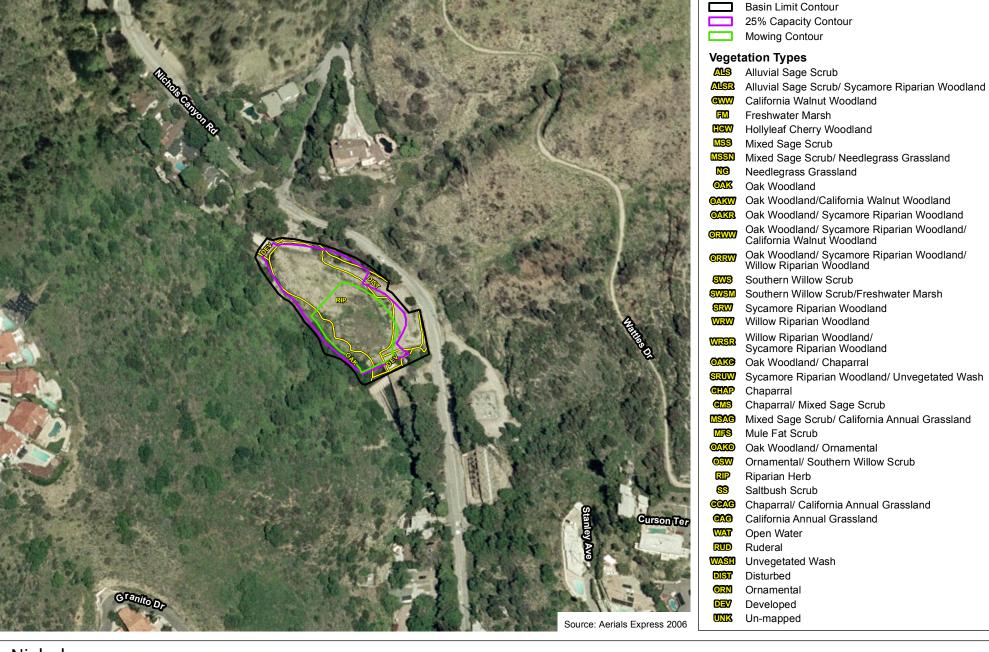

Sycamore Riparian Woodland/ California Walnut Woodland Oak Woodland/ Sycamore Riparian Woodland/ Willow Riparian Woodland Southern Willow Scrub Southern Willow Scrub/Freshwater Marsh Sycamore Riparian Woodland Willow Riparian Woodland Willow Riparian Woodland/ Sycamore Riparian Woodland Oak Woodland/ Chaparral Sycamore Riparian Woodland/ Unvegetated Wash Chaparral Chaparral/ Mixed Sage Scrub Mixed Sage Scrub/ California Annual Grassland Mule Fat Scrub Oak Woodland/ Ornamental

Ornamental/ Southern Willow Scrub

Riparian Herb Saltbush Scrub

Chaparral/ California Annual Grassland

California Annual Grassland

WAT Open Water Ruderal

Unvegetated Wash

Disturbed Ornamental Developed

Un-mapped

#### Mull

Los Angeles County Debris Basins



200







## Mullally









#### Mustang









### **Nichols**







### Oak Park

Los Angeles County Debris Basins



200 100 0 200





**Basin Limit Contour** 25% Capacity Contour Mowing Contour Vegetation Types Alluvial Sage Scrub Alluvial Sage Scrub/ Sycamore Riparian Woodland California Walnut Woodland Freshwater Marsh Hollyleaf Cherry Woodland Mixed Sage Scrub Mixed Sage Scrub/ Needlegrass Grassland Needlegrass Grassland Oak Woodland Oak Woodland/California Walnut Woodland Oak Woodland/ Sycamore Riparian Woodland Oak Woodland/ Sycamore Riparian Woodland/ California Walnut Woodland Oak Woodland/ Sycamore Riparian Woodland/ Willow Riparian Woodland Southern Willow Scrub Southern Willow Scrub/Freshwater Marsh Sycamore Riparian Woodland Willow Riparian Woodland Willow Riparian Woodland/ Sycamore Riparian Woodland Oak Woodland/ Ch