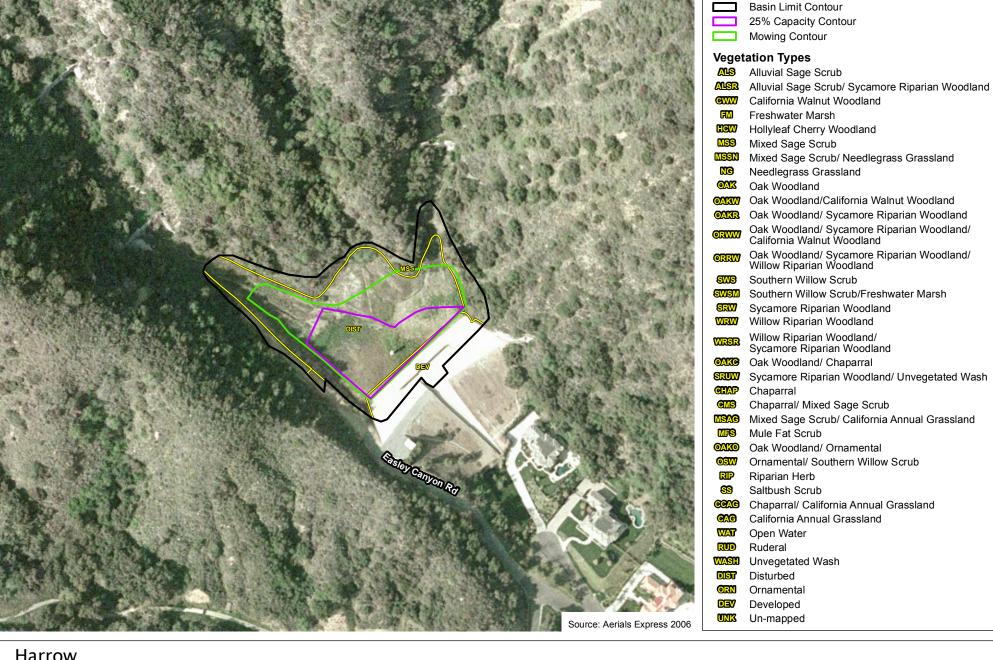

# Halls

### **Basin Limit Contour** 25% Capacity Contour Mowing Contour Vegetation Types Alluvial Sage Scrub Alluvial Sage Scrub/ Sycamore Riparian Woodland California Walnut Woodland Freshwater Marsh Hollyleaf Cherry Woodland Mixed Sage Scrub Mixed Sage Scrub/ Needlegrass Grassland Needlegrass Grassland Oak Woodland Oak Woodland/California Walnut Woodland Oak Woodland/ Sycamore Riparian Woodland Oak Woodland/ Sycamore Riparian Woodland/ California Walnut Woodland Oak Woodland/ Sycamore Riparian Woodland/ Willow Riparian Woodland Southern Willow Scrub Southern Willow Scrub/Freshwater Marsh Sycamore Riparian Woodland Willow Riparian Woodland Willow Riparian Woodland/ Sycamore Riparian Woodland Oak Woodland/ Chaparral Sycamore Riparian Woodland/ Unvegetated Wash Chaparral Chaparral/ Mixed Sage Scrub Mixed Sage Scrub/ California Annual Grassland Mule Fat Scrub Oak Woodland/ Ornamental Ornamental/ Southern Willow Scrub Riparian Herb Saltbush Scrub Chaparral/ California Annual Grassland California Annual Grassland

WAT Open Water

RUD Ruderal

Unvegetated Wash
Distribed

Ornamental
DEV Developed

Un-mapped