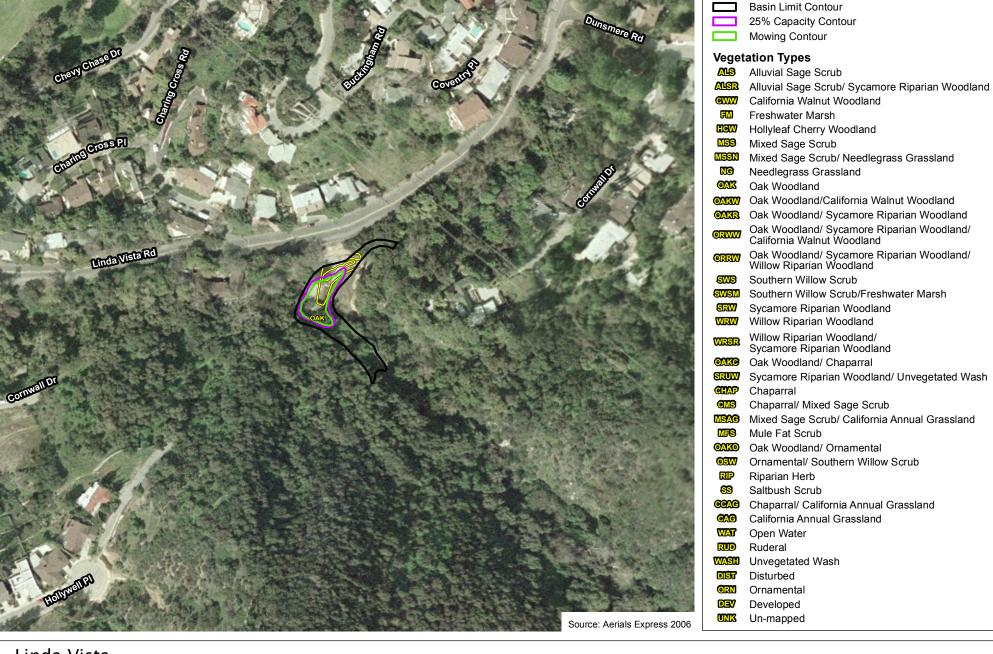

# Linda Vista

#### **Basin Limit Contour** 25% Capacity Contour **Mowing Contour** Vegetation Types Alluvial Sage Scrub Alluvial Sage Scrub/ Sycamore Riparian Woodland California Walnut Woodland Freshwater Marsh Hollyleaf Cherry Woodland Mixed Sage Scrub Mixed Sage Scrub/ Needlegrass Grassland Needlegrass Grassland Oak Woodland Oak Woodland/California Walnut Woodland Oak Woodland/ Sycamore Riparian Woodland Oak Woodland/ Sycamore Riparian Woodland/ California Walnut Woodland Oak Woodland/ Sycamore Riparian Woodland/ Willow Riparian Woodland Southern Willow Scrub Southern Willow Scrub/Freshwater Marsh Sycamore Riparian Woodland Willow Riparian Woodland Willow Riparian Woodland/ Sycamore Riparian Woodland Oak Woodland/ Chaparral Sycamore Riparian Woodland/ Unvegetated Wash Chaparral Chaparral/ Mixed Sage Scrub Mixed Sage Scrub/ California Annual Grassland Mule Fat Scrub

Oak Woodland/ Ornamental

Ornamental/ Southern Willow Scrub

Riparian Herb Saltbush Scrub

Chaparral/ California Annual Grassland

California Annual Grassland

Open Water Ruderal

Unvegetated Wash

Disturbed Ornamental Developed Un-mapped