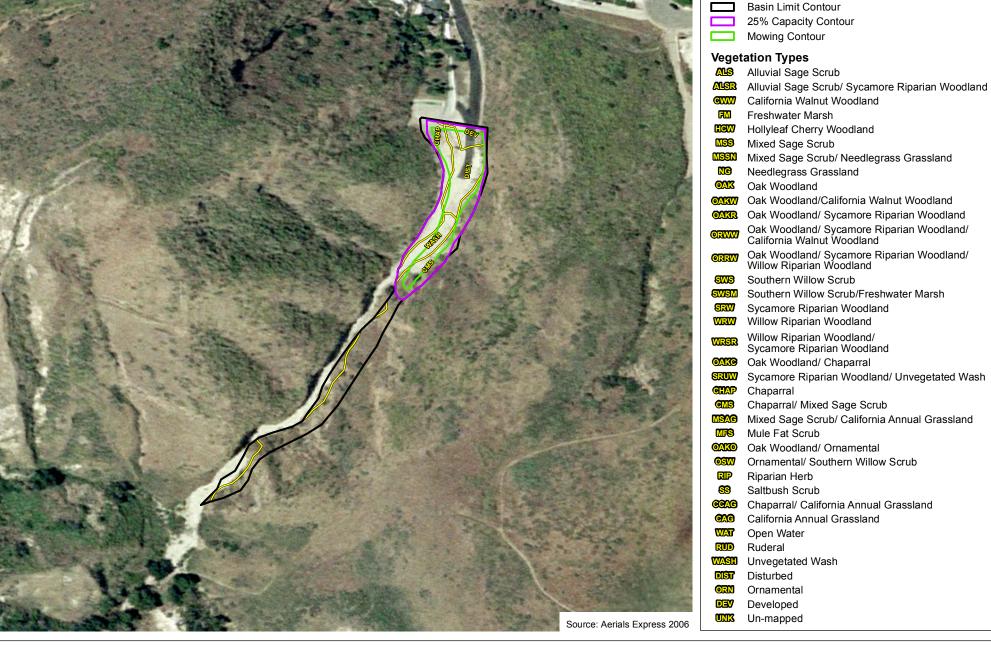

#### **Basin Limit Contour** 25% Capacity Contour **Mowing Contour** Vegetation Types Alluvial Sage Scrub Alluvial Sage Scrub/ Sycamore Riparian Woodland California Walnut Woodland FΜ Freshwater Marsh Hollyleaf Cherry Woodland Mixed Sage Scrub Mixed Sage Scrub/ Needlegrass Grassland Needlegrass Grassland Oak Woodland Oak Woodland/California Walnut Woodland Oak Woodland/ Sycamore Riparian Woodland Oak Woodland/ Sycamore Riparian Woodland/ California Walnut Woodland Oak Woodland/ Sycamore Riparian Woodland/ Willow Riparian Woodland Southern Willow Scrub Southern Willow Scrub/Freshwater Marsh Sycamore Riparian Woodland Willow Riparian Woodland Willow Riparian Woodland/ Sycamore Riparian Woodland Oak Woodland/ Chaparral Sycamore Riparian Woodland/ Unvegetated Wash Chaparral Chaparral/ Mixed Sage Scrub Mixed Sage Scrub/ California Annual Grassland Mule Fat Scrub Oak Woodland/ Ornamental Ornamental/ Southern Willow Scrub Riparian Herb Saltbush Scrub Chaparral/ California Annual Grassland California Annual Grassland

WAT Open Water

RUD Ruderal

WASH Unvegetated Wash

DIST Disturbed
ORN Ornamental
DEV Developed
UNK Un-mapped