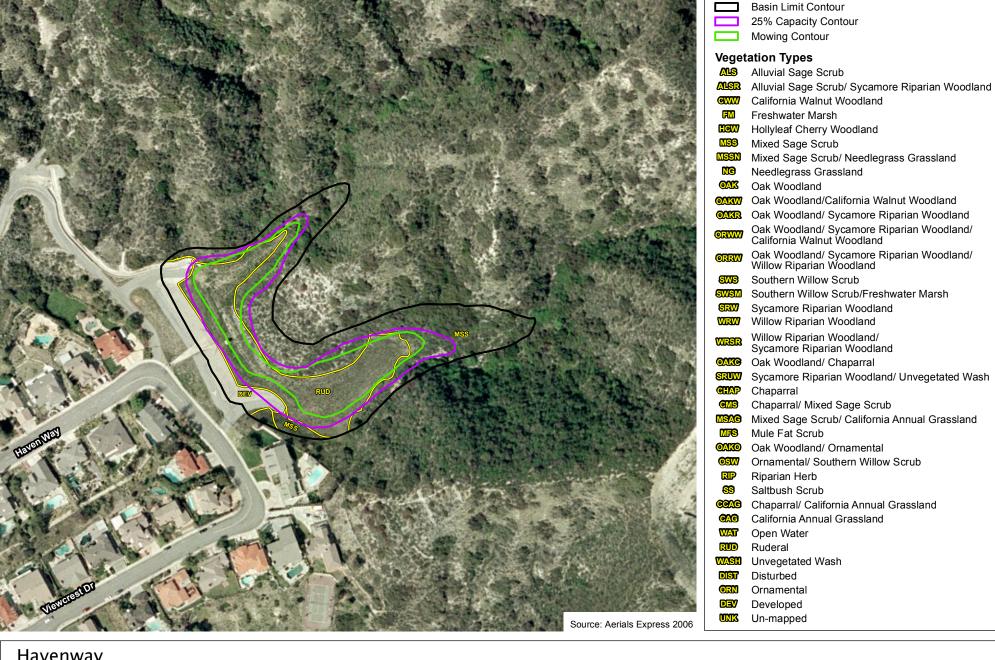

#### Harter Lane

Havenway

Hay

Los Angeles County Debris Basins

W

E 200 100 0 200

Fee

Alluvial Sage Scrub

Alluvial Sage Scrub/ Sycamore Riparian Woodland

California Walnut Woodland

Hollyleaf Cherry Woodland

Mixed Sage Scrub

Mixed Sage Scrub/ Needlegrass Grassland

Needlegrass Grassland

Oak Woodland/California Walnut Woodland Oak Woodland/ Sycamore Riparian Woodland Oak Woodland/ Sycamore Riparian Woodland/

California Walnut Woodland

Oak Woodland/ Sycamore Riparian Woodland/ Willow Riparian Woodland

Southern Willow Scrub

Southern Willow Scrub/Freshwater Marsh

Sycamore Riparian Woodland Willow Riparian Woodland Willow Riparian Woodland/ Sycamore Riparian Woodland

Oak Woodland/ Chaparral

Sycamore Riparian Woodland/ Unvegetated Wash

Chaparral/ Mixed Sage Scrub

Mixed Sage Scrub/ California Annual Grassland

Mule Fat Scrub

Oak Woodland/ Ornamental

Ornamental/ Southern Willow Scrub

Riparian Herb

Chaparral/ California Annual Grassland

California Annual Grassland

Open Water

Ornamental/ Developed