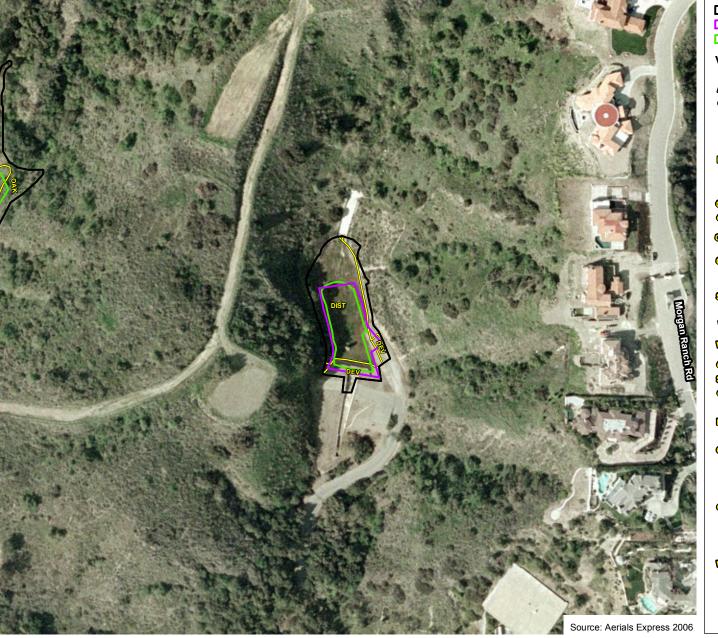

### Morgan

#### Vegetation Types

Alluvial Sage Scrub

Alluvial Sage Scrub/ Sycamore Riparian Woodland

California Walnut Woodland

**Basin Limit Contour** 25% Capacity Contour Mowing Contour

Freshwater Marsh

Hollyleaf Cherry Woodland

Mixed Sage Scrub

Mixed Sage Scrub/ Needlegrass Grassland

Needlegrass Grassland

Oak Woodland

Oak Woodland/California Walnut Woodland

Oak Woodland/ Sycamore Riparian Woodland

Oak Woodland/ Sycamore Riparian Woodland/ California Walnut Woodland

Oak Woodland/ Sycamore Riparian Woodland/ Willow Riparian Woodland

Southern Willow Scrub

Southern Willow Scrub/Freshwater Marsh

Sycamore Riparian Woodland Willow Riparian Woodland

Willow Riparian Woodland/ Sycamore Riparian Woodland

Oak Woodland/ Chaparral

Sycamore Riparian Woodland/ Unvegetated Wash

Chaparral

Chaparral/ Mixed Sage Scrub

Mixed Sage Scrub/ California Annual Grassland

Mule Fat Scrub

Oak Woodland/ Ornamental

Ornamental/ Southern Willow Scrub

Riparian Herb

Saltbush Scrub

Chaparral/ California Annual Grassland

California Annual Grassland

WAT Open Water

Ruderal

**Unvegetated Wash** 

Disturbed

Ornamental

Developed

Un-mapped