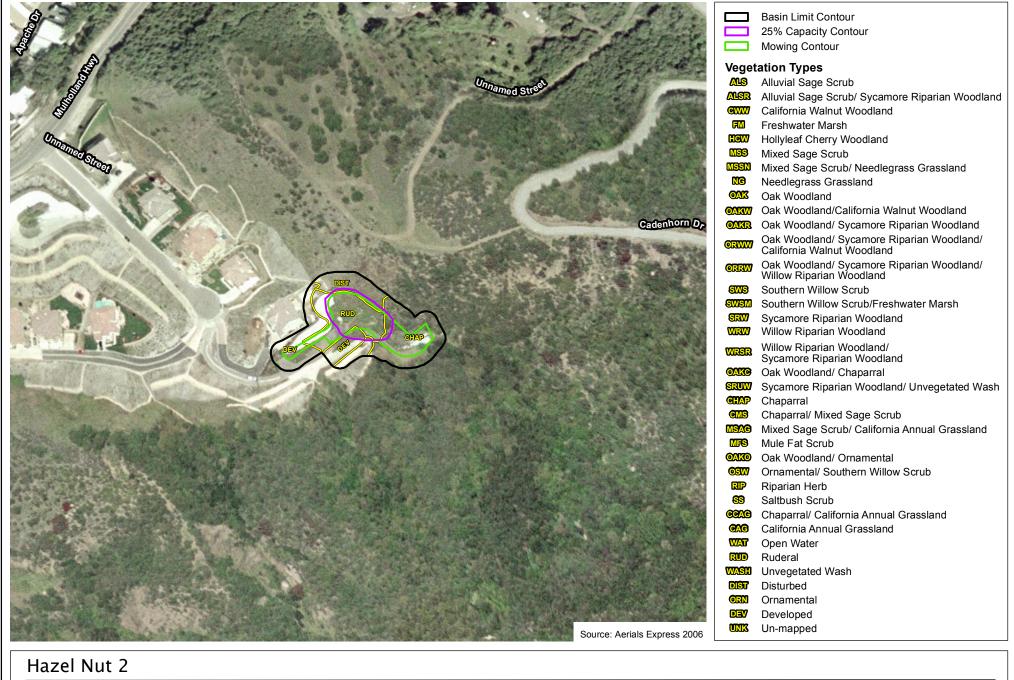

Walnut Woodland Oak Woodland/ Sycamore Riparian Woodland/ Willow Riparian Woodland Southern Willow Scrub Southern Willow Scrub/Freshwater Marsh Sycamore Riparian Woodland Willow Riparian Woodland Willow Riparian Woodland/ Sycamore Riparian Woodland Oak Woodland/ Chaparral Sycamore Riparian Woodland/ Unvegetated Wash Chaparral Chaparral/ Mixed Sage Scrub Mixed Sage Scrub/ California Annual Grassland Mule Fat Scrub Oak Woodland/ Ornamental Ornamental/ Southern Willow Scrub Riparian Herb Saltbush Scrub Chaparral/ California Annual Grassland California Annual Grassland

WAT Open Water

RUD Ruderal

Unvegetated Wash
Distribed

Ornamental
DEV Developed

Un-mapped

# Harbor Blvd

Los Angeles County Debris Basins



200 100 0 200















#### Harter Lane









Havenway







Hay









Los Angeles County Debris Basins

W

E 200 100 0 200

Fee





Alluvial Sage Scrub

Alluvial Sage Scrub/ Sycamore Riparian Woodland

California Walnut Woodland

Hollyleaf Cherry Woodland

Mixed Sage Scrub

Mixed Sage Scrub/ Needlegrass Grassland

Needlegrass Grassland

Oak Woodland/California Walnut Woodland Oak Woodland/ Sycamore Riparian Woodland Oak Woodland/ Sycamore Riparian Woodland/

California Walnut Woodland

Oak Woodland/ Sycamore Riparian Woodland/ Willow Riparian Woodland

Southern Willow Scrub

Southern Willow Scrub/Freshwater Marsh

Sycamore Riparian Woodland Willow Riparian Woodland Willow Riparian Woodland/ Sycamore Riparian Woodland

Oak Woodland/ Chaparral

Sycamore Riparian Woodland/ Unvegetated Wash

Chaparral/ Mixed Sage Scrub

Mixed Sage Scrub/ California Annual Gra