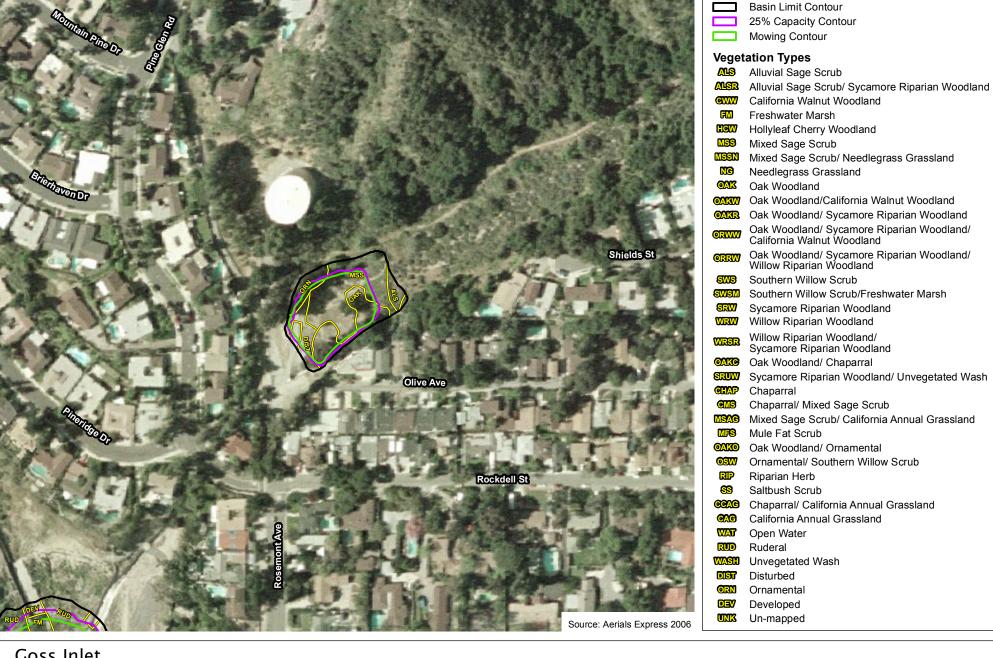

Riparian Woodland/ California Walnut Woodland Oak Woodland/ Sycamore Riparian Woodland/ Willow Riparian Woodland Southern Willow Scrub Southern Willow Scrub/Freshwater Marsh Sycamore Riparian Woodland Willow Riparian Woodland Willow Riparian Woodland/ Sycamore Riparian Woodland Oak Woodland/ Chaparral Sycamore Riparian Woodland/ Unvegetated Wash Chaparral Chaparral/ Mixed Sage Scrub Mixed Sage Scrub/ California Annual Grassland Mule Fat Scrub Oak Woodland/ Ornamental Ornamental/ Southern Willow Scrub Riparian Herb Saltbush Scrub Chaparral/ California Annual Grassland California Annual Grassland

WAT Open Water

RUD Ruderal

WASH Unvegetated Wash

DIST Disturbed
ORN Ornamental
DEV Developed
UNK Un-mapped

# Gooseberry

Los Angeles County Debris Basins



200 100 0 200





# Gordon









Goss Inlet







# Gould Upper







# Gould







# Green Hill 1







# Green Hill 2







### Greensbrier







# Halls







### **Basin Limit Contour** 25% Capacity Contour Mowing Contour Vegetation Types Alluvial Sage Scrub Alluvial Sage Scrub/ Sycamore Riparian Woodland California Walnut Woodland Freshwater Marsh Hollyleaf Cherry Woodland Mixed Sage Scrub Mixed Sage Scrub/ Needlegrass Grassland Needlegrass Grassland Oak Woodland Oak Woodland/California Walnut Woodland Oak Woodland/ Sycamore Riparian Woodland Oak Woodland/ Sycamore Riparian Woodland/ California Walnut Woodland Oak Woodland/ Sycamore Riparian Woodland/ Willow Riparian Woodland Southern Willow Scrub Southern Willow Scrub/Freshwater Marsh Sycamore Riparian Woodland Willow Riparian Woodland Willow Riparian Woodl