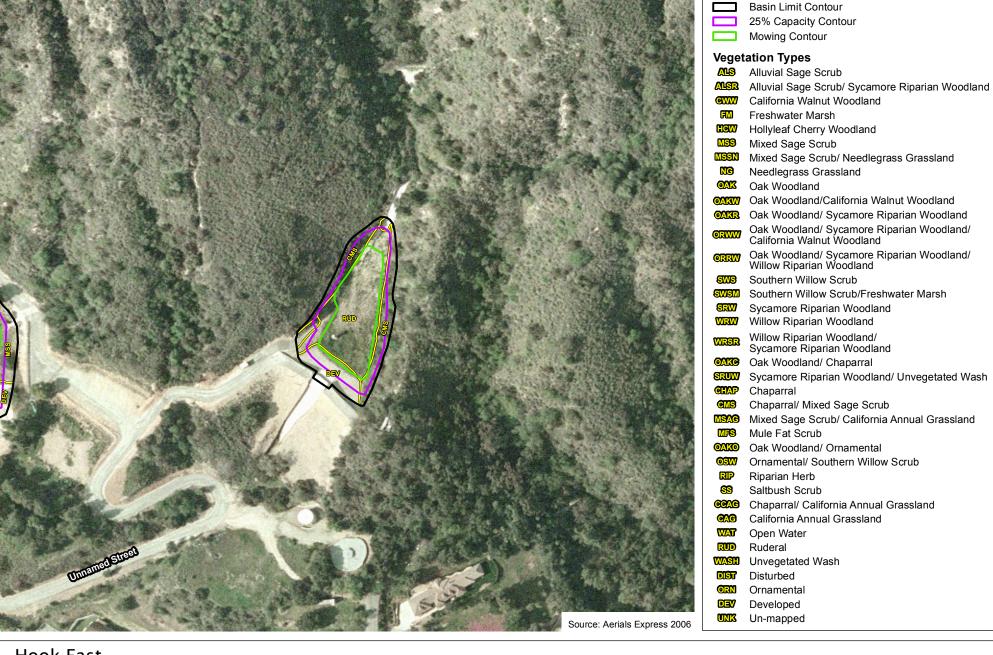

oodland Oak Woodland/ Sycamore Riparian Woodland/

California Walnut Woodland

Oak Woodland/ Sycamore Riparian Woodland/ Willow Riparian Woodland

Southern Willow Scrub

Southern Willow Scrub/Freshwater Marsh

Sycamore Riparian Woodland Willow Riparian Woodland Willow Riparian Woodland/ Sycamore Riparian Woodland

Oak Woodland/ Chaparral

Sycamore Riparian Woodland/ Unvegetated Wash

Chaparral/ Mixed Sage Scrub

Mixed Sage Scrub/ California Annual Grassland

Mule Fat Scrub

Oak Woodland/ Ornamental

Ornamental/ Southern Willow Scrub

Riparian Herb

Chaparral/ California Annual Grassland

California Annual Grassland

Open Water

Ornamental/ Developed

# High Sierra

Los Angeles County Debris Basins



200





# Hillcrest







### Hillman







# Hipshot 1









Hog Los Angele









# **Hook East**







# **Hook West**







#### Inverness







# Irving Drive









#### **Basin Limit Contour** 25% Capacity Contour **Mowing Contour** Vegetation Types Alluvial Sage Scrub Alluvial Sage Scrub/ Sycamore Riparian Woodland California Walnut Woodland Freshwater Marsh Hollyleaf Cherry Woodland Mixed Sage Scrub Mixed Sage Scrub/ Needlegrass Grassland Needlegrass Grassland Oak Woodland Oak Woodland/California Walnut Woodland Oak Woodland/ Sycamore Riparian Woodland Oak Woodland/ Sycamore Riparian Woodland/ California Walnut Woodland Oak Woodland/ Sycamore Riparian Woodland/ Willow Riparian Woodland Southern Willow Scrub Southern Willow Scrub/Freshwater Marsh Sycamore Riparian Woodland Willow Riparian Woodland Willow Riparian Woodland/ Sycamore Riparian Woodland Oak Woo