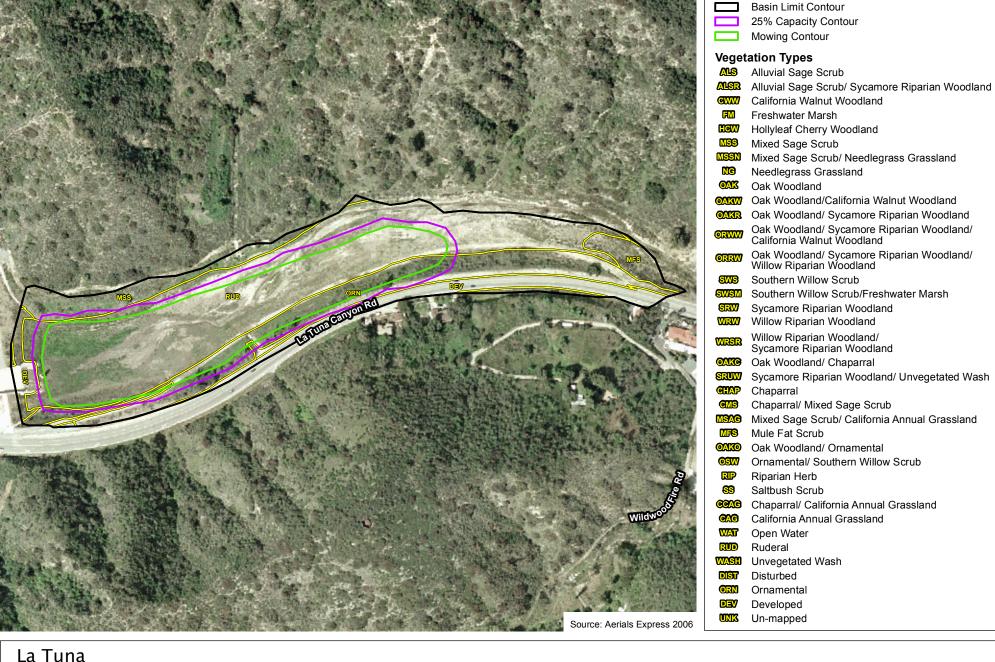

#### **Basin Limit Contour** 25% Capacity Contour **Mowing Contour** Vegetation Types Alluvial Sage Scrub Alluvial Sage Scrub/ Sycamore Riparian Woodland California Walnut Woodland FΜ Freshwater Marsh Hollyleaf Cherry Woodland Mixed Sage Scrub Mixed Sage Scrub/ Needlegrass Grassland Needlegrass Grassland Oak Woodland Oak Woodland/California Walnut Woodland Oak Woodland/ Sycamore Riparian Woodland Oak Woodland/ Sycamore Riparian Woodland/ California Walnut Woodland Oak Woodland/ Sycamore Riparian Woodland/ Willow Riparian Woodland Southern Willow Scrub Southern Willow Scrub/Freshwater Marsh Sycamore Riparian Woodland Willow Riparian Woodland Willow Riparian Woodland/ Sycamore Riparian Woodland Oak Woodland/ Chaparral Sycamore Riparian Woodland/ Unvegetated Wash Chaparral Chaparral/ Mixed Sage Scrub Mixed Sage Scrub/ California Annual Grassland Mule Fat Scrub Oak Woodland/ Ornamental Ornamental/ Southern Willow Scrub Riparian Herb Saltbush Scrub Chaparral/ California Annual Grassland California Annual Grassland

WAT Open Water

RUD Ruderal

WASH Unvegetated Wash

DIST Disturbed
ORN Ornamental
DEV Developed
UNK Un-mapped