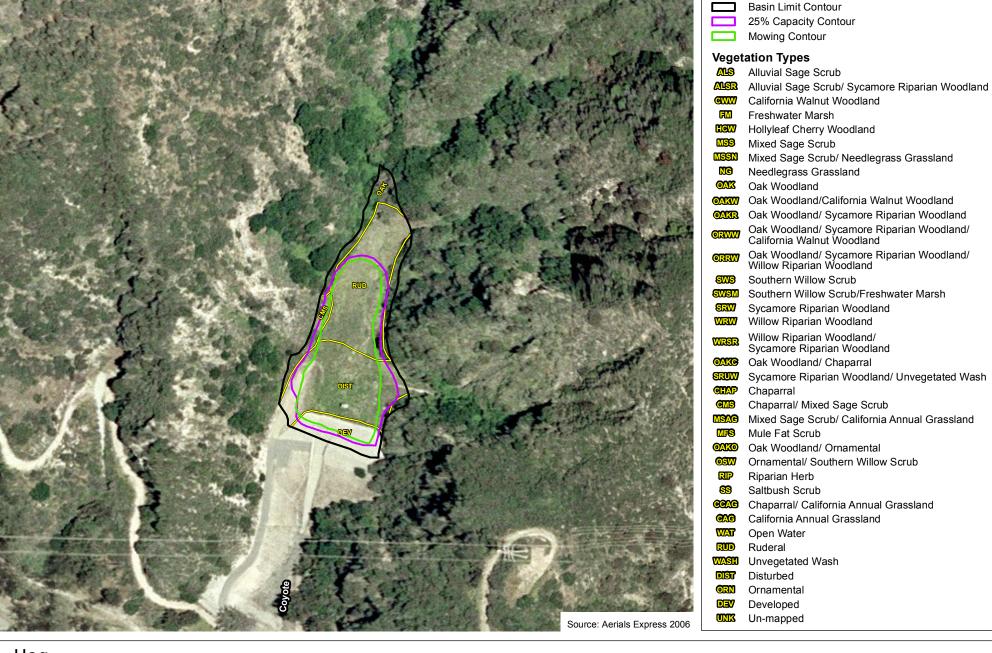

and/ Sycamore Riparian Woodland Oak Woodland/ Sycamore Riparian Woodland/

California Walnut Woodland

Oak Woodland/ Sycamore Riparian Woodland/ Willow Riparian Woodland

Southern Willow Scrub

Southern Willow Scrub/Freshwater Marsh

Sycamore Riparian Woodland Willow Riparian Woodland Willow Riparian Woodland/ Sycamore Riparian Woodland

Oak Woodland/ Chaparral

Sycamore Riparian Woodland/ Unvegetated Wash

Chaparral/ Mixed Sage Scrub

Mixed Sage Scrub/ California Annual Grassland

Mule Fat Scrub

Oak Woodland/ Ornamental

Ornamental/ Southern Willow Scrub

Riparian Herb

Chaparral/ California Annual Grassland

California Annual Grassland

Open Water

Ornamental/ Developed

# High Sierra

Los Angeles County Debris Basins



200





# Hillcrest







### Hillman







# Hipshot 1









Hog Los Angele









# **Hook East**







# **Hook West**







#### Inverness







# Irving Drive









#### **Basin Limit Contour** 25% Capacity Contour **Mowing Contour** Vegetation Types Alluvial Sage Scrub Alluvial Sage Scrub/ Sycamore Riparian Woodland California Walnut Woodland Freshwater Marsh Hollyleaf Cherry Woodland Mixed Sage Scrub Mixed Sage Scrub/ Needlegrass Grassland Needlegrass Grassland Oak Woodland Oak Woodland/California Walnut Woodland Oak Woodland/ Sycamore Riparian Woodland Oak Woodland/ Sycamore Riparian Woodland/ California Walnut Woodland Oak Woodland/ Sycamore Riparian Woodland/ Willow Riparian Woodland Southern Willow Scrub Southern Willow Scrub/Freshwater Marsh Sycamore Riparian Woodland Willow Riparian Woodland Willow Riparian Woodland/ Sycamore R