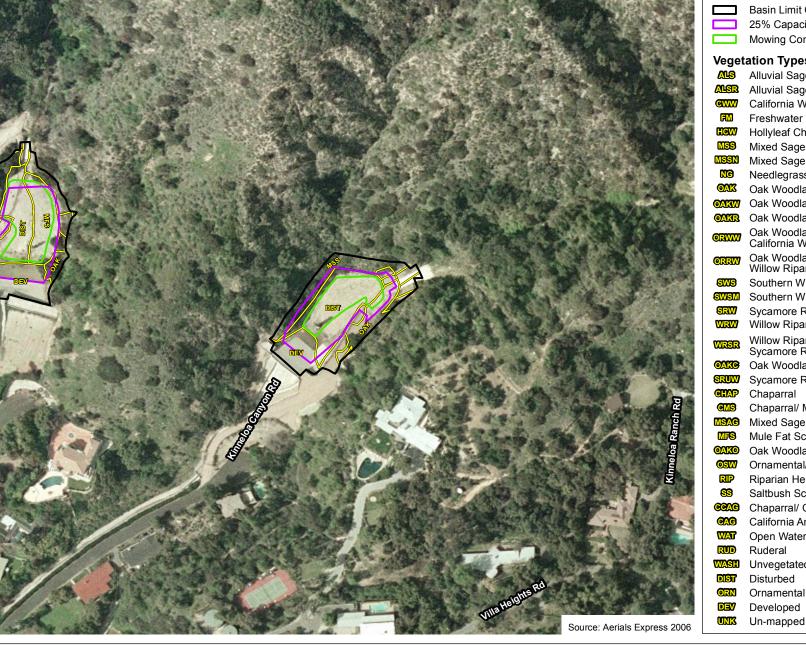

# Kinneloa West

**Basin Limit Contour** 25% Capacity Contour **Mowing Contour** Vegetation Types Alluvial Sage Scrub Alluvial Sage Scrub/ Sycamore Riparian Woodland California Walnut Woodland Freshwater Marsh Hollyleaf Cherry Woodland Mixed Sage Scrub Mixed Sage Scrub/ Needlegrass Grassland Needlegrass Grassland Oak Woodland Oak Woodland/California Walnut Woodland Oak Woodland/ Sycamore Riparian Woodland Oak Woodland/ Sycamore Riparian Woodland/ California Walnut Woodland Oak Woodland/ Sycamore Riparian Woodland/ Willow Riparian Woodland Southern Willow Scrub Southern Willow Scrub/Freshwater Marsh Sycamore Riparian Woodland Willow Riparian Woodland Willow Riparian Woodland/ Sycamore Riparian Woodland Oak Woodland/ Chaparral Sycamore Riparian Woodland/ Unvegetated Wash Chaparral Chaparral/ Mixed Sage Scrub Mixed Sage Scrub/ California Annual Grassland Mule Fat Scrub